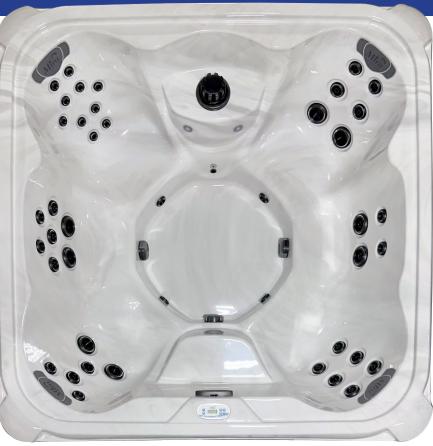

### MIRA-GH82P-NL: PHOENIX

# MIRA HOT TUBS STANDARD FEATURES

- Balboa Electrical Equipment
- Topside Control w/Digital Display
- · Graphite or Black Spa Cabinet
- Full Circumference Filtration
- LED Back-lit Waterfall
- (1) 5" LED Light

- (2) 2" LED Lights
- (4) Exterior Corner LED Lights
- Thermopane Insulated Cabinet
- Black Weather Shield Cover
- Ozone Readv
- EVA Foam Headrests