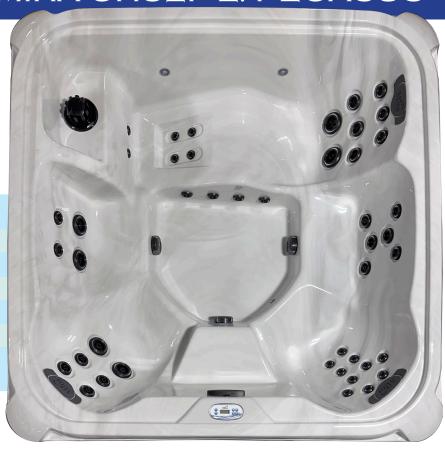

### MIRA-GH82P-L: PEGASUS

"Relax, you've earned it."

- 5-6 Person
- 92" x 92" x 36"
- 45 Jets
- 2 Pump
- · Volume: 500 US Gallons
- · Dry Weight: 900 lbs.
- Filled Weight: 5,070 lbs.