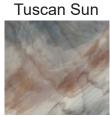

and built to provide superior hydrotherapy and relaxation, all while delivering tremendous value. Once you have had the ultimate Mira experience, you will understand why we say,

"Relax, you've earned it."

- 5-6 Person
- 82" x 82" x 36"
- 44 Jets
- 2 Pump
- · Volume: 400 US Gallons
- Dry Weight: 650 lbs.
- Filled Weight: 3,565 lbs.

#### MIRA-GH72P-L: ARIES



# MIRA HOT TUBS STANDARD FEATURES

- Balboa Electrical Equipment
- Topside Control w/Digital Display
- Graphite or Black Spa Cabinet
- Full Circumference Filtration
- · LED Back-lit Waterfall
- (1) 5" LED Light

- (2) 2" LED Lights
- (4) Exterior Corner LED Lights
- Thermopane Insulated Cabinet
- Black Weather Shield Cover
- Ozone Ready
- EVA Foam Headrests



#### SHELL COLORS

### CABINET FINISHES ck Graphite

#### SPA COVERS









Our maintenance free, synthetic wood cabinets offer a sharp compliment to the acrylic spa colors.



Our durable covers are highly insulated and tapered on either side to ensure rainwater flows off.