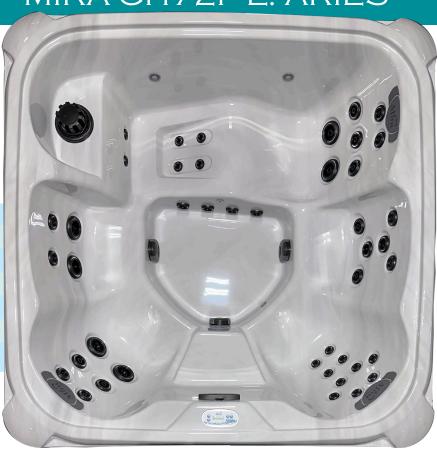

#### MIRA-GH72P-L: ARIES

"Relax, you've earned it."

- 5-6 Person
- 82" x 82" x 36"
- 44 Jets
- 2 Pump
- · Volume: 400 US Gallons
- Dry Weight: 650 lbs.
- Filled Weight: 3,565 lbs.