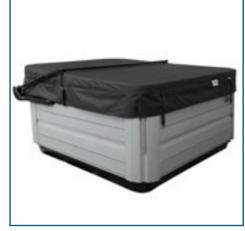

## Ease of Use

25% lighter than equivalent vinyl covers for easier manoeuvring and reduced risk of damage.

6 exterior and 2 interior handles for easier opening and closing.

Triple reinforced locking straps and locks prevent unauthorised access, and hold the cover down securely in windy conditions.