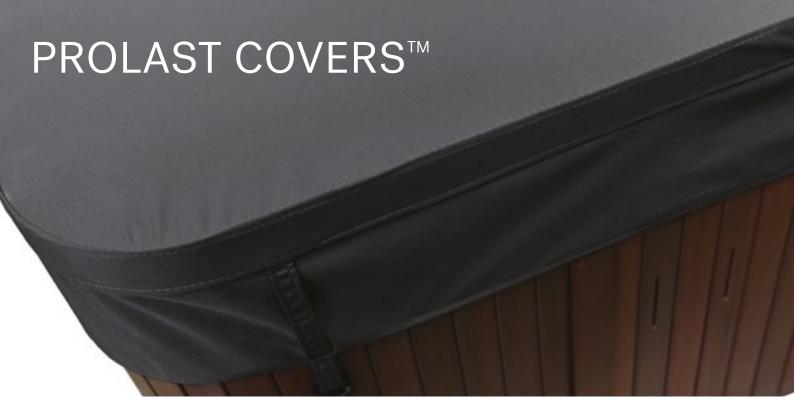

# Protect your investment with Prolast™ Covers

Double stitched and 40-point reinforced for extra strength, reducing risk of tears, and improving cover lifespan.

4-2.25-inch taper to promote run-off, reduce risk of pooling, and water ingress.

Vapour lock seal is four times more effective in inhibiting moisture absorption than ordinary seals.

Heat seal material on the cover under side retains heat and moisture, regardless of the outside temperature.

Scientifically formulated plastic that's for more resistant to water vapour transmission than ordinary plastic.