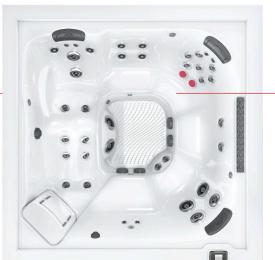

Model

J-LX®

J-LXL®

91 x 91 x 34 in | 231 x 231 x 86 cm 7-8 Seats in J-LX® | 5-6 Seats in J-LXL® 41 Jets in J-LX® | 39 in J-LXL® 2 ProFusion™ Shell Colors 3 ProFinish™ Cabinet Colors Metallic Accent Exterior Corner Lights

Patent-Pending IR + Red Light Therapy RX Massage + Integration for Shoulders MX Jets in Exclusive Placement FX Jets Throughout Infinity Edge Cascading Waterfall

Exclusive, Sleek Filter Shield 5-stage Filtration CLEARRAY Active Oxygen® System CLEARRAY® On-Demand @ease® Cartridge Holder (USA Only)