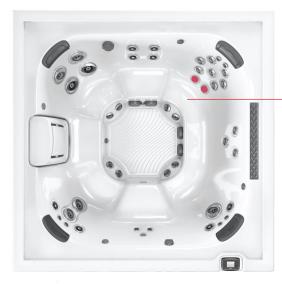

Model

J-LX®

J-LXL®

91 x 91 x 34 in | 231 x 231 x 86 cm 7-8 Seats in J-LX® | 5-6 Seats in J-LXL® 41 Jets in J-LX® | 39 in J-LXL® 2 ProFusion™ Shell Colors 3 ProFinish™ Cabinet Colors Metallic Accent Exterior Corner Lights

Patent-Pending IR + Red Light Therapy RX Massage + Integration for Shoulders MX Jets in Exclusive Placement FX Jets Throughout Infinity Edge Cascading Waterfall

Exclusive, Sleek Filter Shield 5-stage Filtration CLEARRAY Active Oxygen® System CLEARRAY® On-Demand @ease® Cartridge Holder (USA Only)