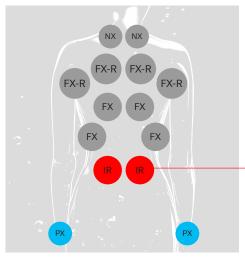

Patent-Pending IR + Red Light Therapy
RX Massage + Integration for Shoulders
MX Jets Throughout
FX Jets Throughout
Wide-sheet Cascading Waterfall

Filter Shield with Floating Gate 5-stage Filtration CLEARRAY Active Oxygen® System CLEARRAY® On-Demand @ease® Cartridge Holder (USA Only)