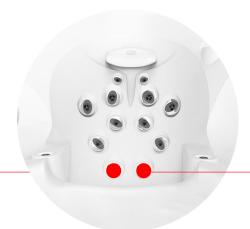

Patent-Pending IR + Red Light Therapy
RX Massage + Integration for Shoulders
MX Jets Throughout
FX Jets Throughout
Wide-sheet Cascading Waterfall

Filter Shield with Floating Gate 5-stage Filtration CLEARRAY Active Oxygen® System CLEARRAY® On-Demand @ease® Cartridge Holder (USA Only)