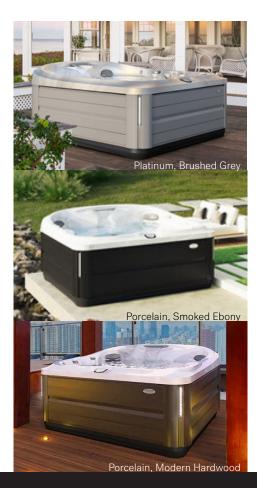

6" Floating ProPolymer Base 5 ProFusion™ Shell Colors 3 ProFinish™ Cabinet Colors Accent Exterior Corner Lights Upgraded Energy-Efficient Insulation

esign