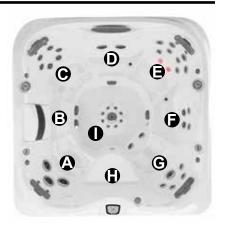

#### **Seat Depths**

A = 25.25" (64.14 cm) G = 27.38 B = 23.00" (58.42 cm) H = 17.25 C = 29.50" (74.93 cm) I = 32.50 D = 23.25" (59.06 cm) E = 29.25" (74.30 cm) F = 21.00" (53.34 cm)

G = 27.38" (69.55 cm) H = 17.25" (43.82 cm) I = 32.50" (82.55 cm)

Listed dimensions represent distance from top of acrylic to lowest point in seat. Tolerance ± 0.5" (1.27 cm).