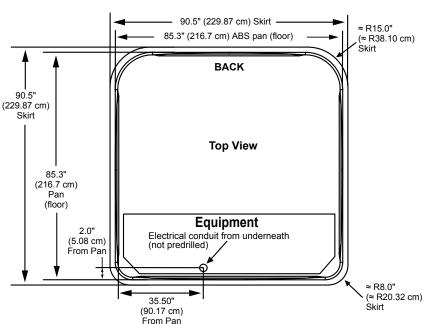

## Jacuzzi J-485

#### **Dimensions**

Dimensions/specifications subject to change without notice. Tolerance ±0.5" (1.27 cm)