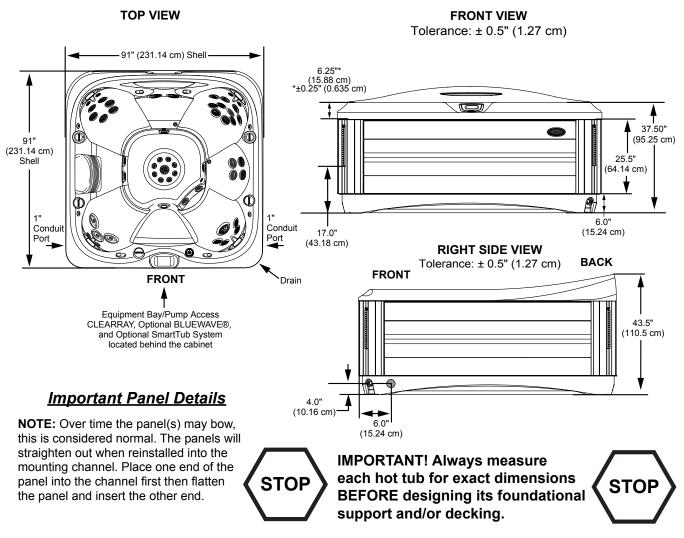

#### **Dimensions**

Dimensions/specifications subject to change without notice. Tolerance ±0.5" (1.27 cm)