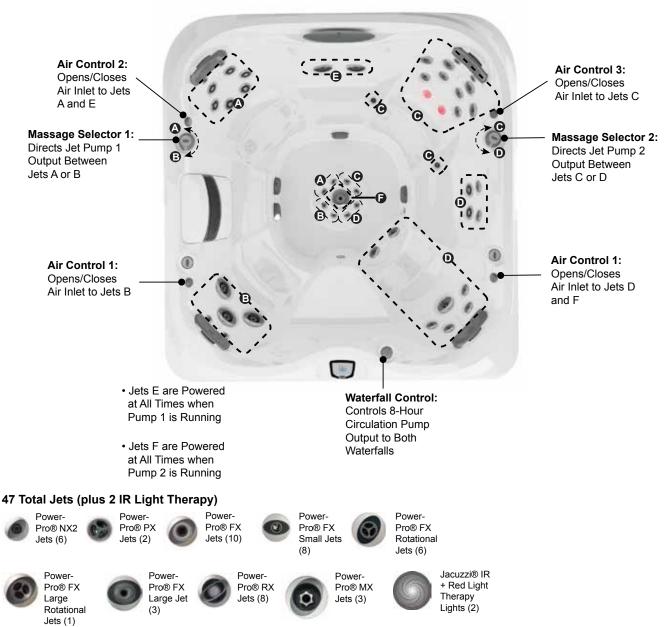

### **Specifications**

| Seating Capacity              |                                                                                                                                                                                                                                                                                                                                                                                                                                                                                                                                                                             |
|-------------------------------|-----------------------------------------------------------------------------------------------------------------------------------------------------------------------------------------------------------------------------------------------------------------------------------------------------------------------------------------------------------------------------------------------------------------------------------------------------------------------------------------------------------------------------------------------------------------------------|
| Dimensions                    | . 91" x 91" x 37.5" Front/43.5" Back,                                                                                                                                                                                                                                                                                                                                                                                                                                                                                                                                       |
|                               | (231.14 cm x 231.14 cm x 95.25 cm Front/110.5 cm                                                                                                                                                                                                                                                                                                                                                                                                                                                                                                                            |
|                               | Back); For complete dimensions, See page 79                                                                                                                                                                                                                                                                                                                                                                                                                                                                                                                                 |
| Perimeter                     |                                                                                                                                                                                                                                                                                                                                                                                                                                                                                                                                                                             |
| Dry Weight                    |                                                                                                                                                                                                                                                                                                                                                                                                                                                                                                                                                                             |
| Filled Weight (Average Fill)  |                                                                                                                                                                                                                                                                                                                                                                                                                                                                                                                                                                             |
| Water Capacity (Average Fill) |                                                                                                                                                                                                                                                                                                                                                                                                                                                                                                                                                                             |
| Filled Weight (Spa Volume)    | . 5,336 lbs (2,421 kg)                                                                                                                                                                                                                                                                                                                                                                                                                                                                                                                                                      |
| Water Capacity (Spa Volume)   |                                                                                                                                                                                                                                                                                                                                                                                                                                                                                                                                                                             |
| Electronic Controls           | . ProTouch™ 2 LCD control panel, user interface                                                                                                                                                                                                                                                                                                                                                                                                                                                                                                                             |
|                               | displays temperature, time, cycles and fingertip                                                                                                                                                                                                                                                                                                                                                                                                                                                                                                                            |
|                               | jet control. Offers customizing of pre-programmed                                                                                                                                                                                                                                                                                                                                                                                                                                                                                                                           |
|                               | filtration cycles, heating modes and water tempera-                                                                                                                                                                                                                                                                                                                                                                                                                                                                                                                         |
|                               | ture setting.                                                                                                                                                                                                                                                                                                                                                                                                                                                                                                                                                               |
| Pump 1                        | . North America (60 Hz): 1-Speed, 5.1 HP break, 2.5 HP continuous, 56 Frame                                                                                                                                                                                                                                                                                                                                                                                                                                                                                                 |
| Export (50 Hz):               | 1-Speed, 2.0 HP continuous                                                                                                                                                                                                                                                                                                                                                                                                                                                                                                                                                  |
| Pump 2                        | . North America (60 Hz): 1-Speed, 5.1 HP break, 2.5 HP continuous, 56 Frame                                                                                                                                                                                                                                                                                                                                                                                                                                                                                                 |
|                               | 1-Speed, 2.0 HP continuous                                                                                                                                                                                                                                                                                                                                                                                                                                                                                                                                                  |
| Circulation Pump              | Yes, 8-Hour                                                                                                                                                                                                                                                                                                                                                                                                                                                                                                                                                                 |
| Total PowerPro® Jets          | . 47 (plus 2 IR Light Therapy)                                                                                                                                                                                                                                                                                                                                                                                                                                                                                                                                              |
| Seat A Jets                   | . 2 PowerPro® NX2, 3 PowerPro® MX                                                                                                                                                                                                                                                                                                                                                                                                                                                                                                                                           |
| Seat B Jets                   | . 2 PowerPro® NX2, 6 PowerPro® RX                                                                                                                                                                                                                                                                                                                                                                                                                                                                                                                                           |
| Seat C Jets                   | . 2 PowerPro® FX Large                                                                                                                                                                                                                                                                                                                                                                                                                                                                                                                                                      |
|                               | . 2 PowerPro® NX2, 4 PowerPro® FX Rotational, 6 PowerPro® FX, 2 PowerPro® PX                                                                                                                                                                                                                                                                                                                                                                                                                                                                                                |
|                               | . 2 PowerPro® RX, 2 PowerPro® FX                                                                                                                                                                                                                                                                                                                                                                                                                                                                                                                                            |
|                               | . 4 PowerPro® FX, 1 PowerPro® FX Large Rotational, 2 PowerPro® FX Rotational                                                                                                                                                                                                                                                                                                                                                                                                                                                                                                |
|                               | . 8 PowerPro® FX Small, 1 PowerPro® FX Large                                                                                                                                                                                                                                                                                                                                                                                                                                                                                                                                |
| Massage Selectors             |                                                                                                                                                                                                                                                                                                                                                                                                                                                                                                                                                                             |
| Air Controls                  | . 4, On/Off rocker switch air controller                                                                                                                                                                                                                                                                                                                                                                                                                                                                                                                                    |
| Water Management System       | . One ProClarity® 40 ft filter cartridge and 1 ProClarity® depth load filter on 8-hour                                                                                                                                                                                                                                                                                                                                                                                                                                                                                      |
|                               | circulation pump; one ProCatch® bag with ProClear® 60 ft filter; Floating Weir;                                                                                                                                                                                                                                                                                                                                                                                                                                                                                             |
|                               | Factory installed CLEARRAY Active Oxygen™ Clean Water System                                                                                                                                                                                                                                                                                                                                                                                                                                                                                                                |
| Export (50 Hz):               | Factory installed CLEARRAY Active Oxygen™ Clean Water System                                                                                                                                                                                                                                                                                                                                                                                                                                                                                                                |
|                               | . Waterfall light, massage selectors, cupholders, underwater, indicator light, and                                                                                                                                                                                                                                                                                                                                                                                                                                                                                          |
| 0 0                           | exterior lights (standard)                                                                                                                                                                                                                                                                                                                                                                                                                                                                                                                                                  |
| ProFinish™ Cabinet Colors     | . Modern Hardwood, Brushed Gray, and Smoked Ebony                                                                                                                                                                                                                                                                                                                                                                                                                                                                                                                           |
|                               | . Platinum, Silver Pearl, Midnight, Monaco, Porcelain                                                                                                                                                                                                                                                                                                                                                                                                                                                                                                                       |
| Headrests                     |                                                                                                                                                                                                                                                                                                                                                                                                                                                                                                                                                                             |
| Waterfall                     | . One with independent flow rate (on or off) adjustment; powered by 8-hour circulation                                                                                                                                                                                                                                                                                                                                                                                                                                                                                      |
|                               | pump                                                                                                                                                                                                                                                                                                                                                                                                                                                                                                                                                                        |
| Heater:                       | North America (60 Hz): 5.5 kW, High Flow                                                                                                                                                                                                                                                                                                                                                                                                                                                                                                                                    |
| Export (50 Hz):               | High Flow, 2.7 kW                                                                                                                                                                                                                                                                                                                                                                                                                                                                                                                                                           |
|                               | . North America (60 Hz): 240 VAC@40A, 50A, or 60A                                                                                                                                                                                                                                                                                                                                                                                                                                                                                                                           |
| ·                             | Export (50 Hz): 220-240 VAC@ 1x32A, 1x20A/1x16A, 3x16A or suitably rated                                                                                                                                                                                                                                                                                                                                                                                                                                                                                                    |
|                               | circuit breaker to comply with local electrical codes. Certain countries may                                                                                                                                                                                                                                                                                                                                                                                                                                                                                                |
|                               | on out broaker to compry with room croatrour course. Contain countries may                                                                                                                                                                                                                                                                                                                                                                                                                                                                                                  |
|                               | require dual power inputs; two GFCI RCD breakers are required for this                                                                                                                                                                                                                                                                                                                                                                                                                                                                                                      |
|                               |                                                                                                                                                                                                                                                                                                                                                                                                                                                                                                                                                                             |
| Warranty*                     | require dual power inputs; two GFCI RCD breakers are required for this                                                                                                                                                                                                                                                                                                                                                                                                                                                                                                      |
| Warranty*                     | require dual power inputs; two GFCI RCD breakers are required for this configuration.                                                                                                                                                                                                                                                                                                                                                                                                                                                                                       |
| Warranty*                     | require dual power inputs; two GFCI RCD breakers are required for this configuration.  North America (60 Hz): 10 Years Shell, 7 Years Shell Surface, 5 Years Plumbing Component Leaks, 5 Years Equipment and Controls, 5 Years Cabinet, 2 Years Jets, 2 Years Lights, 1 Year Stereo;                                                                                                                                                                                                                                                                                        |
| Warranty*                     | require dual power inputs; two GFCI RCD breakers are required for this configuration.  North America (60 Hz): 10 Years Shell, 7 Years Shell Surface, 5 Years Plumbing Component Leaks, 5 Years Equipment and Controls, 5 Years Cabinet, 2 Years Jets, 2 Years Lights, 1 Year Stereo; Export (50 Hz): 10 Years Shell, 7 Years Shell Surface, 5 Years Plumbing                                                                                                                                                                                                                |
| Warranty*                     | require dual power inputs; two GFCI RCD breakers are required for this configuration.  North America (60 Hz): 10 Years Shell, 7 Years Shell Surface, 5 Years Plumbing Component Leaks, 5 Years Equipment and Controls, 5 Years Cabinet, 2 Years Jets, 2 Years Lights, 1 Year Stereo;  Export (50 Hz): 10 Years Shell, 7 Years Shell Surface, 5 Years Plumbing Component Leaks, 5 Years Equipment and Controls, 5 Years Cabinet, 2 Years                                                                                                                                     |
| ·                             | require dual power inputs; two GFCI RCD breakers are required for this configuration.  North America (60 Hz): 10 Years Shell, 7 Years Shell Surface, 5 Years Plumbing Component Leaks, 5 Years Equipment and Controls, 5 Years Cabinet, 2 Years Jets, 2 Years Lights, 1 Year Stereo;  Export (50 Hz): 10 Years Shell, 7 Years Shell Surface, 5 Years Plumbing Component Leaks, 5 Years Equipment and Controls, 5 Years Cabinet, 2 Years Jets, 2 Years Lights, 2 Years Stereo                                                                                                |
| Special Features (Optional)   | require dual power inputs; two GFCI RCD breakers are required for this configuration.  North America (60 Hz): 10 Years Shell, 7 Years Shell Surface, 5 Years Plumbing Component Leaks, 5 Years Equipment and Controls, 5 Years Cabinet, 2 Years Jets, 2 Years Lights, 1 Year Stereo;  Export (50 Hz): 10 Years Shell, 7 Years Shell Surface, 5 Years Plumbing Component Leaks, 5 Years Equipment and Controls, 5 Years Cabinet, 2 Years Jets, 2 Years Lights, 2 Years Stereo SmartTub® Module                                                                               |
| Special Features (Optional)   | require dual power inputs; two GFCI RCD breakers are required for this configuration.  North America (60 Hz): 10 Years Shell, 7 Years Shell Surface, 5 Years Plumbing Component Leaks, 5 Years Equipment and Controls, 5 Years Cabinet, 2 Years Jets, 2 Years Lights, 1 Year Stereo;  Export (50 Hz): 10 Years Shell, 7 Years Shell Surface, 5 Years Plumbing Component Leaks, 5 Years Equipment and Controls, 5 Years Cabinet, 2 Years Jets, 2 Years Lights, 2 Years Stereo SmartTub® Module  . BLUEWAVE® Spa Stereo System with Bluetooth capability and Aux 3.5 mm head- |
| Special Features (Optional)   | require dual power inputs; two GFCI RCD breakers are required for this configuration.  North America (60 Hz): 10 Years Shell, 7 Years Shell Surface, 5 Years Plumbing Component Leaks, 5 Years Equipment and Controls, 5 Years Cabinet, 2 Years Jets, 2 Years Lights, 1 Year Stereo;  Export (50 Hz): 10 Years Shell, 7 Years Shell Surface, 5 Years Plumbing Component Leaks, 5 Years Equipment and Controls, 5 Years Cabinet, 2 Years Jets, 2 Years Lights, 2 Years Stereo SmartTub® Module                                                                               |