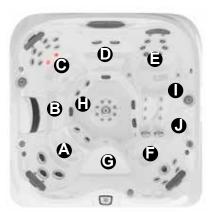

### **Operation/Seat Depths**

Spa Operation Subject to Change without Notice

#### **Seat Depths**

B = 23.00" (58.42 cm) C = 29.50" (74.93 cm) D = 23.25" (59.06 cm) E = 29.25" (74.30 cm) F = 25.25" (64.14 cm)

A = 25.25" (64.14 cm)

G = 17.25" (43.82 cm) H = 32.50" (82.55 cm) I = 19.75" (50.17 cm) J = 28.50" (72.39 cm)

Listed dimensions represent distance from top of acrylic to lowest point in seat. Tolerance ± 0.5" (1.27 cm).

Dimensions/Specifications are Subject to Change Without Notice