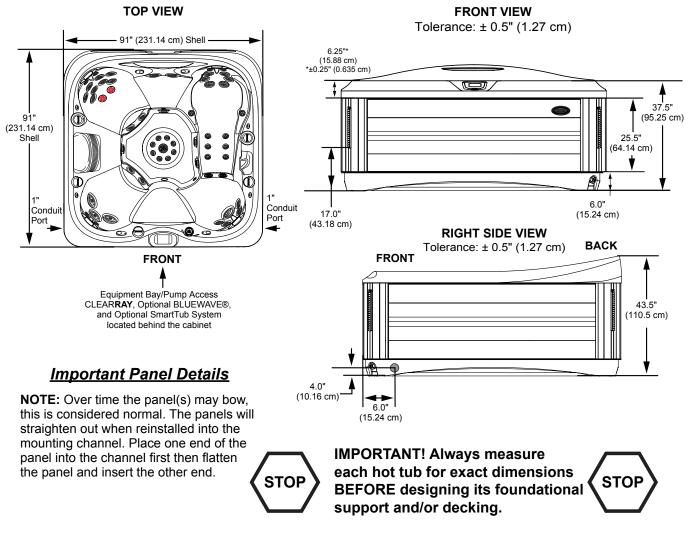

### Jacuzzi J-475

#### **Dimensions**

Dimensions/specifications subject to change without notice. Tolerance ±0.5" (1.27 cm)