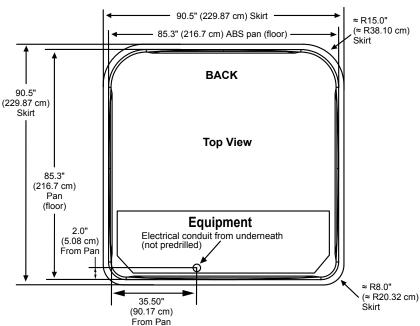

### Jacuzzi J-475

#### **Dimensions**

Dimensions/specifications subject to change without notice. Tolerance ±0.5" (1.27 cm)