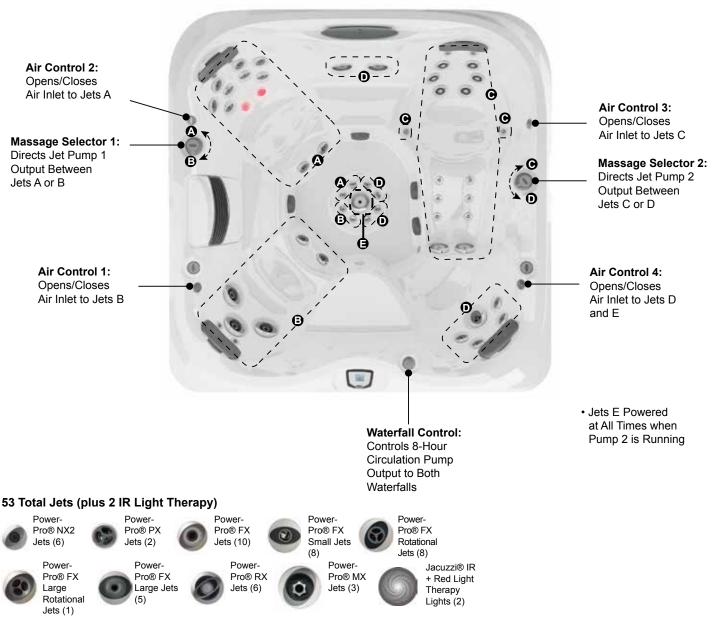

## **Specifications**

| 0 " 0 "                       | 0.741.8                                                                                           |                                  |
|-------------------------------|---------------------------------------------------------------------------------------------------|----------------------------------|
| Seating Capacity              |                                                                                                   |                                  |
| Dimensions                    | 91" x 91" x 37.5" Front/43.5" Back,                                                               | P                                |
|                               | (231.14 cm x 231.14 cm x 95.25 cm Front/110.5 cm                                                  | C on                             |
| Davies 44 a                   | Back); For Complete Dimensions, See page 79                                                       | . "В                             |
| Perimeter                     |                                                                                                   | 0                                |
| Dry Weight                    | 925 lbs (419.5 kg)                                                                                |                                  |
| Filled Weight (Average Fill)  |                                                                                                   | # SE TEN                         |
| Water Capacity (Average Fill) |                                                                                                   | lee lee                          |
| Filled Weight (Spa Volume)    |                                                                                                   | A E                              |
| Water Capacity (Spa Volume)   |                                                                                                   | ***                              |
| Electronic Controls           | ProTouch™ 2 LCD control panel, user interface                                                     |                                  |
|                               | displays temperature, time, cycles and fingertip                                                  | •                                |
|                               | jet control. Offers customizing of pre-programmed                                                 |                                  |
| <b>D</b> 4                    | filtration cycles, heating modes and water temperatur                                             |                                  |
|                               | North America (60 Hz): 1-Speed, 5.1 HP break, 2.5 H                                               | IP continuous, 56 Frame          |
|                               | 1-Speed, 2.0 HP continuous                                                                        |                                  |
|                               | North America (60 Hz): 1-Speed, 5.1 HP break, 2.5 H                                               | IP continuous, 56 Frame          |
| Export (50 Hz):               |                                                                                                   |                                  |
| Circulation Pump              |                                                                                                   |                                  |
| Total PowerPro® Jets          |                                                                                                   |                                  |
|                               | . 2 PowerPro® NX2, 3 PowerPro® MX, 2 PowerPro® FX Rotational                                      |                                  |
|                               | . 2 PowerPro® NX2, 6 PowerPro® FX Rotational, 6 PowerPro® FX                                      |                                  |
| Seat C Jets                   |                                                                                                   |                                  |
|                               | . 2 PowerPro® NX2, 6 PowerPro® RX, 8 PowerPro® PX, 2 PowerPro® FX Large                           |                                  |
|                               | . 4 PowerPro® FX, 1 PowerPro® FX Large Rotational                                                 |                                  |
|                               | . 8 PowerPro® FX Small, 1 PowerPro® FX Large                                                      |                                  |
| Massage Selectors             |                                                                                                   |                                  |
|                               | 4, On/Off rocker switch air controller                                                            |                                  |
| Water Management System       | One ProClarity® 40 ft <sup>2</sup> filter cartridge and 1 ProClarity® depth load filter on 8-hour |                                  |
|                               | circulation pump; one ProCatch® bag with ProClear® 60 ft filter; Floating Weir;                   |                                  |
|                               | Factory installed CLEARRAY Active Oxygen™ Clear                                                   |                                  |
|                               | Factory installed CLEARRAY Active Oxygen™ Cle                                                     |                                  |
| LED Lighting                  | Waterfall light, massage selectors, cupholders, under                                             | water, indicator light, and      |
|                               | exterior lights (standard)                                                                        |                                  |
|                               | Modern Hardwood, Brushed Gray, and Smoked Ebor                                                    | ıy                               |
| _                             | . Platinum, Silver Pearl, Monaco, Midnight, Porcelain                                             |                                  |
| Headrests                     |                                                                                                   |                                  |
| Waterfall                     | One with independent flow rate (on or off) adjustment                                             | t; powered by 8-hour circulation |
|                               | pump                                                                                              |                                  |
|                               | North America (60 Hz): 5.5 kW, High Flow                                                          |                                  |
| Export (50 Hz):               |                                                                                                   |                                  |
| Electrical Requirements:      | North America (60 Hz): 240 VAC@40A, 50A, or 60A                                                   |                                  |
|                               | Export (50 Hz): 220-240 VAC@ 1x32A, 1x20A/1x16                                                    |                                  |
|                               | circuit breaker to comply with local electrical codes. Certain countries may                      |                                  |
|                               | require dual power inputs; two GFCI RCD breaker                                                   | rs are required for this         |
|                               | configuration.                                                                                    |                                  |
| Warranty*                     | North America (60 Hz): 10 Years Shell, 7 Years Shell                                              |                                  |
|                               | Component Leaks, 5 Years Equipment and Controls, 5 Years Cabinet, 2 Years Jets,                   |                                  |
|                               | 2 Years Lights, 1 Year Stereo;                                                                    |                                  |
|                               | Export (50 Hz): 10 Years Shell, 7 Years Shell Surface, 5 Years Plumbing                           |                                  |
|                               | Component Leaks, 5 Years Equipment and Contr                                                      | ois, 5 Years Cabinet, 2 Years    |
|                               | Jets, 2 Years Lights, 2 Years Stereo                                                              |                                  |
| Special Features (Optional)   |                                                                                                   |                                  |
| Audio System (Optional)       | BLUEWAVE® Spa Stereo System with Bluetooth cap                                                    |                                  |
|                               | phone jack port; 4 premium speakers, a powered sub                                                | owooter                          |
|                               |                                                                                                   |                                  |