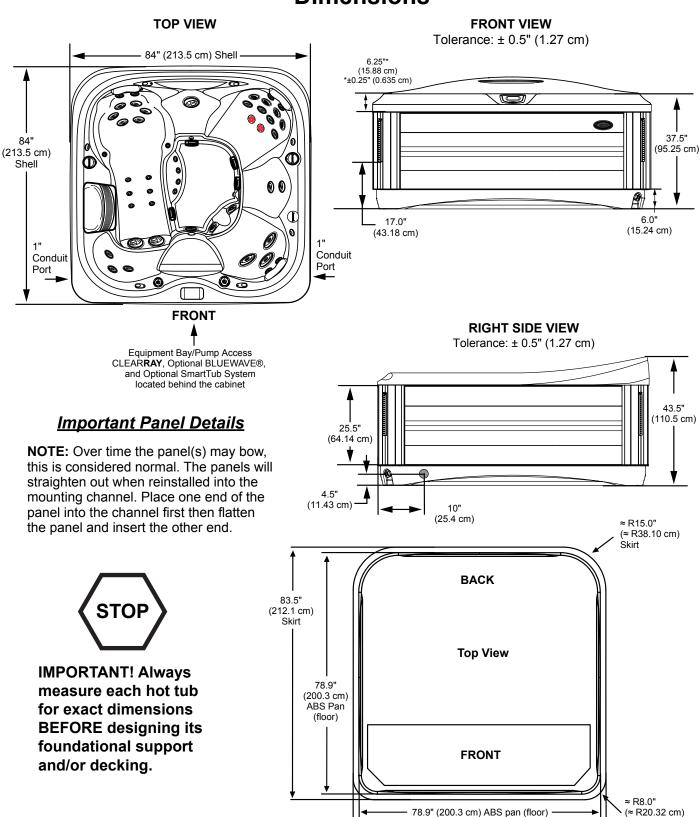

#### 45 Total Jets (plus 2 IR Light Therapy)



Pro® FX

Jets (6)

Rotational



Power-Pro® PX Jets (2)







Power-Pro® FX Jets (7)

s (6) Jets (2)

Power- PowerPro®



PowerPro® FX Large Rotational Jets (3)



Power-Pro® RX Jets (8)



Power-Pro® MX Jets (3)



Jacuzzi® IR + Red Light Therapy Lights (2)

Spa Operation Subject to Change without Notice

### **Seat Depths**

A = 17.75" (45.09 cm)

B = 27.75" (70.49 cm)

C = 29.00" (73.66 cm) D = 23.00" (58.42 cm)

E = 30.00" (76.20 cm)

F = 23.50" (59.69 cm)

G = 25.50" (64.77 cm)

H = 33.50" (85.09 cm) I = 20.50" (52.07 cm)



Listed dimensions represent distance from top of acrylic to lowest point in seat. Tolerance ± 0.5" (1.27 cm).



Dimensions/Specifications are Subject to Change Without Notice

## Jacuzzi J-435

### **Dimensions**



83.5" (212.1 cm) Skirt