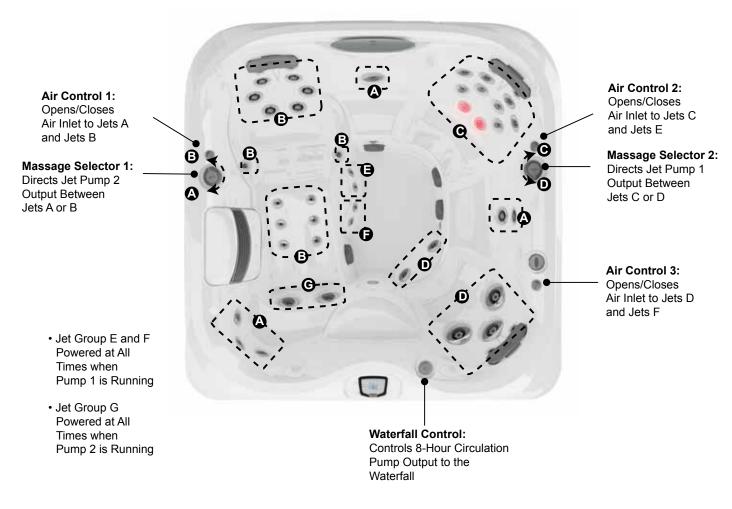

Years Shell, 7 Years Shell Surface, 5 Years Plumbing Component Leaks, 5 Years Equipment and Controls, 5 Years Cabinet, 2 Years Jets, 2 Years Lights, 1 Year Stereo  Export (50 Hz): 10 Years Shell, 7 Years Shell Surface, 5 Years Plumbing Component Leaks, 5 Years Shell, 7 Years Shell Surface, 5 Years Plumbing Component Leaks, 5 Years Shell, 7 Years Shell Surface, 5 Years Plumbing Component Leaks, 5 Years Shell, 7 Years Shell Surface, 5 Years Plumbing Component Leaks, 5 Years Shell, 7 Years Shell Surface, 5 Years Cabinet, 2 Years Jets, 2 Years Lights, 2 Years Stereo                                                                                                                        |

<sup>\*(</sup>See Warranty Document for Specific Details)

## Jacuzzi J-435

### **Operation/Seat Depths**



#### 45 Total Jets (plus 2 IR Light Therapy)



Pro® FX

Jets (6)

Rotational



Power-Pro® PX Jets (2)







Power-Pro® FX Jets (7)

s (6) Jets (2)

Power- PowerPro®



PowerPro® FX Large Rotational Jets (3)



Power-Pro® RX Jets (8)



Power-Pro® MX Jets (3)



Jacuzzi® IR + Red Light Therapy Lights (2)

Spa Operation Subject to Change without Notice

### **Seat Depths**

A = 17.75" (45.09 cm)

B = 27.75" (70.49 cm)

C = 29.00" (73.66 cm) D = 23.00" (58.42 cm)

E = 30.00" (76.20 cm)

F = 23.50" (59.69 cm)

G = 25.50" (64.77 cm)

H = 33.50" (85.09 cm) I = 20.50" (52.07 cm)



Listed dimensions represent distance from top of acrylic to lowest point in seat. Tolerance ± 0.5" (1.27 cm).



Dimensions/Specifications are Subject to Change Without Notice

## Jacuzzi J-435

### **Dimensions**