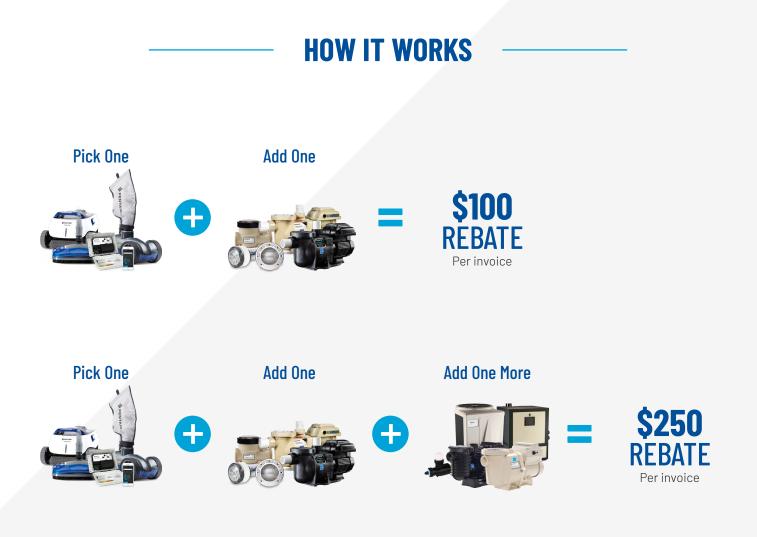

## TO REDEEM REBATE, PLEASE FOLLOW STEPS BELOW

| COLUMN ONE<br>Buy one of the following products<br>in this column:                                                                                                                                                 | <b>COLUMN TWO</b><br>Plus one product in column two<br>to receive a \$100 rebate.                                                                                                             |                                                                                                                                                                                                             |                             |
|--------------------------------------------------------------------------------------------------------------------------------------------------------------------------------------------------------------------|-----------------------------------------------------------------------------------------------------------------------------------------------------------------------------------------------|-------------------------------------------------------------------------------------------------------------------------------------------------------------------------------------------------------------|-----------------------------|
| Rebel® Suction-Side Pool Cleaner                                                                                                                                                                                   | SuperFlo® VST Variable Speed Pump                                                                                                                                                             | Fer invoice                                                                                                                                                                                                 |                             |
| Dorado® Suction-Side Pool Cleaner                                                                                                                                                                                  | Sta-Rite® SuperMax® VS Variable Speed Pump                                                                                                                                                    |                                                                                                                                                                                                             |                             |
| Racer® LS Pressure-Side Pool Cleaner                                                                                                                                                                               | IntelliBrite® 5G White LED Light                                                                                                                                                              |                                                                                                                                                                                                             |                             |
| Prowler® 917/920/930 Robotic Pool Cleaner                                                                                                                                                                          | IntelliBrite® 5G Color LED Light                                                                                                                                                              |                                                                                                                                                                                                             |                             |
| itelliConnect® Control and Monitoring System                                                                                                                                                                       | MicroBrite® Color and White LED Light                                                                                                                                                         |                                                                                                                                                                                                             |                             |
| EasyTouch <sup>®</sup> Control System                                                                                                                                                                              | iChlor® Salt Chlorine Generator                                                                                                                                                               |                                                                                                                                                                                                             |                             |
| ScreenLogic2® Interface                                                                                                                                                                                            | IntelliChlor® Salt Chlorine Generator                                                                                                                                                         |                                                                                                                                                                                                             |                             |
| COLIUMN ONE                                                                                                                                                                                                        |                                                                                                                                                                                               | COLIUMN THREE                                                                                                                                                                                               |                             |
| <b>COLUMN ONE</b><br>Buy one of the following products<br>in this column:                                                                                                                                          | <b>COLUMN TWO</b><br>Plus one product from this column:                                                                                                                                       | <b>COLUMN THREE</b><br>Along with one of the products in column three<br>to receive a \$250 rebate.                                                                                                         |                             |
| Buy one of the following products                                                                                                                                                                                  |                                                                                                                                                                                               | Along with one of the products in column three                                                                                                                                                              |                             |
| Buy one of the following products in this column:                                                                                                                                                                  | Plus one product from this column:                                                                                                                                                            | Along with one of the products in column three to receive a \$250 rebate.                                                                                                                                   |                             |
| Buy one of the following products<br>in this column:<br>Rebel® Suction-Side Pool Cleaner                                                                                                                           | Plus one product from this column:<br>SuperFlo® VST Variable Speed Pump<br>Sta-Rite® SuperMax® VS Variable Speed Pump<br>IntelliBrite® 5G White LED Light                                     | Along with one of the products in column three<br>to receive a \$250 rebate.<br>IntelliFlo® VSF/IntelliFloXF® VSF Pump<br>IntelliPro® VSF/IntelliProXF® VSF Pump<br>ETi® 400 Heater                         | \$250 Rebate                |
| Buy one of the following products<br>in this column:<br>Rebel® Suction-Side Pool Cleaner<br>Dorado® Suction-Side Pool Cleaner                                                                                      | Plus one product from this column:<br>SuperFlo® VST Variable Speed Pump<br>Sta-Rite® SuperMax® VS Variable Speed Pump<br>IntelliBrite® 5G White LED Light                                     | Along with one of the products in column three<br>to receive a \$250 rebate.<br>IntelliFlo® VSF/IntelliFloXF® VSF Pump<br>IntelliPro® VSF/IntelliProXF® VSF Pump<br>ETi® 400 Heater                         | \$250 Rebate<br>Per invoice |
| Buy one of the following products<br>in this column:<br>Rebel® Suction-Side Pool Cleaner<br>Dorado® Suction-Side Pool Cleaner<br>Racer® LS Pressure-Side Pool Cleaner                                              | Plus one product from this column:<br>SuperFlo® VST Variable Speed Pump<br>Sta-Rite® SuperMax® VS Variable Speed Pump<br>IntelliBrite® 5G White LED Light                                     | Along with one of the products in column three<br>to receive a \$250 rebate.<br>IntelliFlo® VSF/IntelliFloXF® VSF Pump<br>IntelliPro® VSF/IntelliProXF® VSF Pump<br>ETi® 400 Heater                         |                             |
| Buy one of the following products<br>in this column:<br>Rebel® Suction-Side Pool Cleaner<br>Dorado® Suction-Side Pool Cleaner<br>Racer® LS Pressure-Side Pool Cleaner<br>Prowler® 917/920/930 Robotic Pool Cleaner | Plus one product from this column:<br>SuperFlo® VST Variable Speed Pump<br>Sta-Rite® SuperMax® VS Variable Speed Pump<br>IntelliBrite® 5G White LED Light<br>IntelliBrite® 5G Color LED Light | Along with one of the products in column three<br>to receive a \$250 rebate.<br>IntelliFlo® VSF/IntelliFloXF® VSF Pump<br>IntelliPro® VSF/IntelliProXF® VSF Pump<br>ETi® 400 Heater<br>UltraTemp® Heat Pump |                             |

 S100 dealer rebate offer valid only when purchasing two products on a single invoice to dealer between May 26, 2020 and July 26, 2020 in the following manner: Choose One from Column One - Select Automatic Pool Cleaners (Rebel, Dorado, Racer LS, Prowler 917, Prowler 920, or Prowler 930) or Select Automation Systems (IntelliConnect Monitoring and Control System, EasyTouch Control System, or ScreenLogic2 Interface)

#### AND

Choose One from Column Two - Select Variable Speed Pumps (SuperFlo VST or Sta-Rite SuperMax VS) or Select LED Lighting (IntelliBrite 5G White LED, IntelliBrite 5G Color LED, or MicroBrite Color and White LED Light) or Select Salt Chlorine Generators (iChlor or IntelliChlor)

• \$250 dealer rebate offer valid only when purchasing three products on a single invoice to dealer between May 26, 2020 and July 26, 2020 in the following manner: Choose One from Column One - Select Automatic Pool Cleaners (Rebel, Dorado, Racer LS, Prowler 917, Prowler 920, or Prowler 930) or Select Automation Systems (IntelliConnect Monitoring and Control System, EasyTouch Control System, or ScreenLogic2 Interface)

#### AND

Choose One from Column Two - Select Variable Speed Pumps (SuperFlo VST or Sta-Rite SuperMax VS) or Select LED Lighting (IntelliBrite 5G White LED, IntelliBrite 5G Color LED, or MicroBrite Color and White LED) or Select Salt Chlorine Generators (iChlor or IntelliChlor)

#### AND

Choose One from Column Three - Select Variable Speed and Flow Pumps (IntelliFlo VSF/IntelliFloXF VSF, IntelliPro VSF/IntelliProXF VSF) or Select Heaters/Heat Pumps (ETi 400 High Efficiency Heater, UltraTemp ETi Hybrid Heater, UltraTemp Heat Pump) or Select UV Sanitizer (BioShield UV Sterilizer)