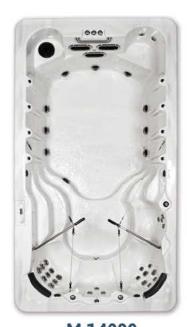

M 800 NL 90" x 90" x 37" 2 Pumps • 53 Jets

98" x 92" x 40" 3 Pumps • 80 Jets

M 11000 137" x 92" x 46" 3 Pumps • 75 Jets

**M 12000** 140" x 90" x 55" 2 Pumps • 26 Jets, 1 River Jet

**M 14000** 168" x 90" x 55" 4 Pumps • 26 Jets, 3 River Jets