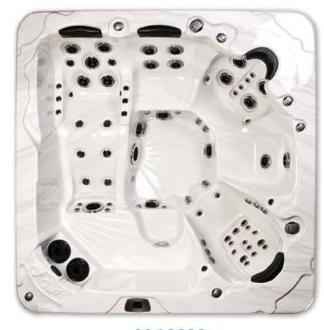

**M 510** 82" x 59" x 32" 1 Pump • 19 Jets

**M 500**72" x 66" x 31"
1 Pump • 18 Jets

M 200 73" x 73" x 56" x 33" 1 Pump • 22 Jets

M 300 82" x 59" x 32" 1 Pump • 29 Jets

M 600 NL 84" x 78" x 39" 1 Pump • 34 Jets

M 700 83" x 83" x 36" 2 Pumps • 46 Jets

M 600 84" x 78" x 39" 1 Pump • 35 Jets

M 700 NL 83" x 83" x 36" 2 Pumps • 46 Jets

M 800 90" x 90" x 37" 2 Pumps • 52 Jets

M 10500 83" x 66" x 33" 2 Pumps • 39 Jets

M 10000 91" x 91" x 37" 3 Pumps • 86 Jets