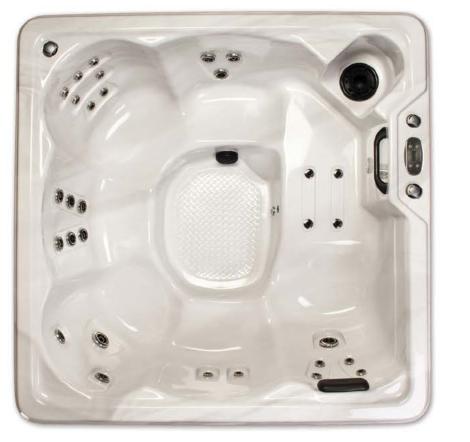

Mira has engineered Ergonomically Designed seating to enhance your comfort. By strategically positioning jets to focus power on trigger points, our spas offer comfort, style and optimized hydrotherapuetic health benefits.

# DESIGN & COMFORT OPTIONS

- •LED Backlit Topsides
- •LED Backlit Jets
- •LED Waterfall
- LED Diverter
- •LED Spa Lights
- •LED Perimeter Lighting
- •LED Cupholders
- •Two Tone Stainless Steel Jets
- •Ozonator System
- •Strategic Jet Configurations
- Jetted Foot Dome
- Watershow Features
- •Ergonomic Seats
- •Spacious Footwell
- Steps

**M 510** 82" x 59" x 32" 1 Pump • 19 Jets

**M 500**72" x 66" x 31"
1 Pump • 18 Jets

M 200 73" x 73" x 56" x 33" 1 Pump • 22 Jets

M 300 82" x 59" x 32" 1 Pump • 29 Jets

M 600 NL 84" x 78" x 39" 1 Pump • 34 Jets