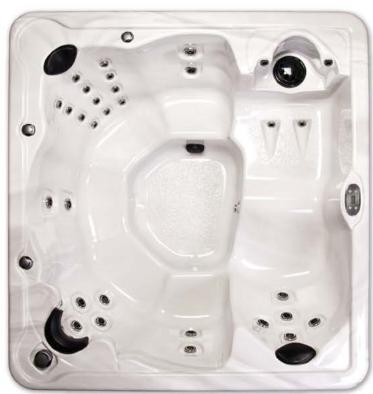

Mira has engineered Ergonomically Designed seating to enhance your comfort. By strategically positioning jets to focus power on trigger points, our spas offer comfort, style and optimized hydrotherapuetic health benefits.

# DESIGN & COMFORT OPTIONS

- •LED Backlit Topsides
- •LED Backlit Jets
- •LED Waterfall
- LED Diverter
- •LED Spa Lights
- •LED Perimeter Lighting
- •LED Cupholders
- •Two Tone Stainless Steel Jets
- •Ozonator System
- •Strategic Jet Configurations
- Jetted Foot Dome
- Watershow Features
- •Ergonomic Seats
- •Spacious Footwell
- Steps

**M 510** 82" x 59" x 32" 1 Pump • 19 Jets

**M 500**72" x 66" x 31"
1 Pump • 18 Jets

M 200 73" x 73" x 56" x 33" 1 Pump • 22 Jets

M 300 82" x 59" x 32" 1 Pump • 29 Jets

M 600 NL 84" x 78" x 39" 1 Pump • 34 Jets