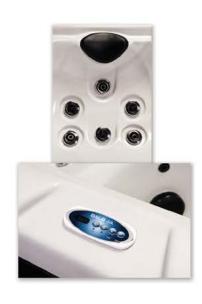

# CONTROL FOR YOUR SPA RIGHT AT YOUR FINGERTIPS

Control your spa from anywhere in the world with the Balboa Worldwide App (bwa™). Access the full interface controls for your hot tub on your Android™ or iPhone® device and ensure that your hot tub will be ready whenever you want to take a dip. Set the temperature, turn pumps on and off, and even set filtration cycles. All from the comfort of your smart device anywhere you have internet access.

# DESIGN & COMFORT OPTIONS

- •LED Backlit Topsides
- •LED Backlit Jets
- •LED Waterfall
- LED Diverter
- •LED Spa Lights
- •LED Perimeter Lighting
- •LED Cupholders
- •Two Tone Stainless Steel Jets
- •Ozonator System
- •Strategic Jet Configurations
- Jetted Foot Dome
- Watershow Features
- •Ergonomic Seats
- •Spacious Footwell
- Steps