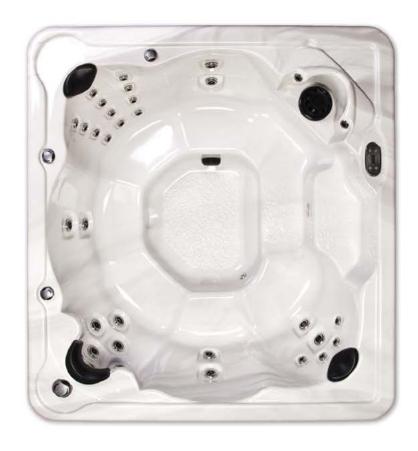

Mira has engineered Ergonomically Designed seating to enhance your comfort. By strategically positioning jets to focus power on trigger points, our spas offer comfort, style and optimized hydrotherapuetic health benefits.

# DESIGN & COMFORT OPTIONS

- •LED Backlit Topsides
- •LED Backlit Jets
- •LED Waterfall
- LED Diverter
- •LED Spa Lights
- •LED Perimeter Lighting
- •LED Cupholders
- •Two Tone Stainless Steel Jets
- •Ozonator System
- •Strategic Jet Configurations
- Jetted Foot Dome
- Watershow Features
- •Ergonomic Seats
- •Spacious Footwell
- Steps

**M 510** 82" x 59" x 32" 1 Pump • 19 Jets

**M 500**72" x 66" x 31"
1 Pump • 18 Jets

M 200 73" x 73" x 56" x 33" 1 Pump • 22 Jets

M 300 82" x 59" x 32" 1 Pump • 29 Jets

M 600 NL 84" x 78" x 39" 1 Pump • 34 Jets