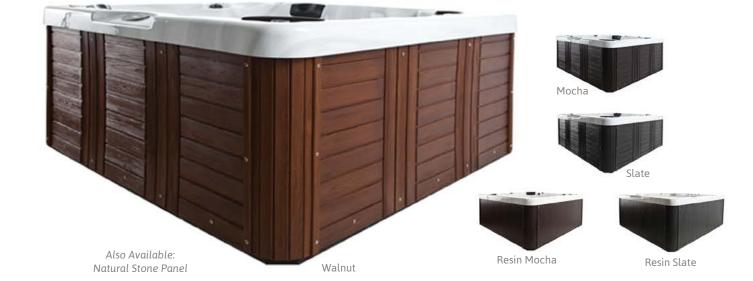

# FINISH YOUR SPA THE WAY YOU WANT

With a variety of no-maintenance
Infinity cabinets and acrylic shells to
choose from it is easy to customize your
Mira hot tub to fit your own personal
aesthetic preference. Easy to care for
and clean these finishes are both durable
and beautiful for years of enjoyment.