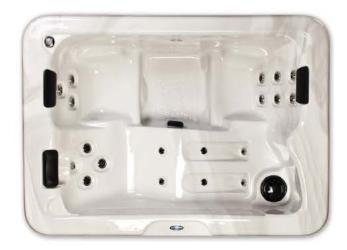

Mira has engineered Ergonomically Designed seating to enhance your comfort. By strategically positioning jets to focus power on trigger points, our spas offer comfort, style and optimized hydrotherapuetic health benefits.

**M 510** 82" x 59" x 32" 1 Pump • 19 Jets

**M 500**72" x 66" x 31"
1 Pump • 18 Jets

M 200 73" x 73" x 56" x 33" 1 Pump • 22 Jets

M 300 82" x 59" x 32" 1 Pump • 29 Jets

M 600 NL 84" x 78" x 39" 1 Pump • 34 Jets