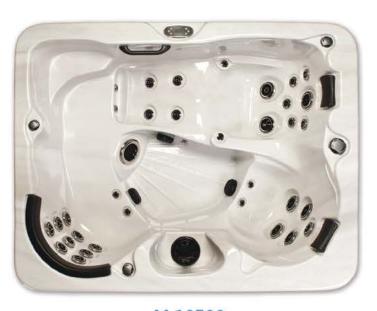

**M 510** 82" x 59" x 32" 1 Pump • 19 Jets

**M 500**72" x 66" x 31"
1 Pump • 18 Jets

M 200 73" x 73" x 56" x 33" 1 Pump • 22 Jets

M 300 82" x 59" x 32" 1 Pump • 29 Jets

M 600 NL 84" x 78" x 39" 1 Pump • 34 Jets

M 700 83" x 83" x 36" 2 Pumps • 46 Jets

M 600 84" x 78" x 39" 1 Pump • 35 Jets

M 700 NL 83" x 83" x 36" 2 Pumps • 46 Jets

M 800 90" x 90" x 37" 2 Pumps • 52 Jets

M 10500 83" x 66" x 33" 2 Pumps • 39 Jets

M 10000 91" x 91" x 37" 3 Pumps • 86 Jets