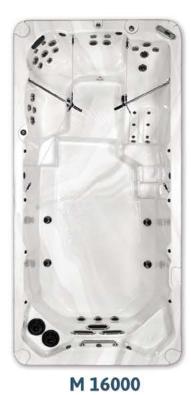

M 800 NL 90" x 90" x 37" 2 Pumps • 53 Jets

98" x 92" x 40" 3 Pumps • 80 Jets

M 11000 137" x 92" x 46" 3 Pumps • 75 Jets

**M 12000** 140" x 90" x 55" 2 Pumps • 26 Jets, 1 River Jet

**M 14000** 168" x 90" x 55" 4 Pumps • 26 Jets, 3 River Jets