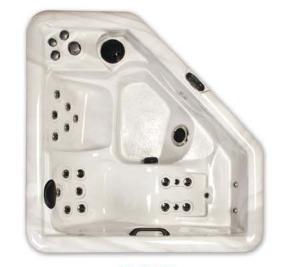

Mira has engineered Ergonomically Designed seating to enhance your comfort. By strategically positioning jets to focus power on trigger points, our spas offer comfort, style and optimized hydrotherapuetic health benefits.

# DESIGN & COMFORT OPTIONS

- •LED Backlit Topsides
- •LED Backlit Jets
- •LED Waterfall
- LED Diverter
- •LED Spa Lights
- •LED Perimeter Lighting
- •LED Cupholders
- •Two Tone Stainless Steel Jets
- •Ozonator System
- •Strategic Jet Configurations
- Jetted Foot Dome
- Watershow Features
- •Ergonomic Seats
- •Spacious Footwell
- Steps