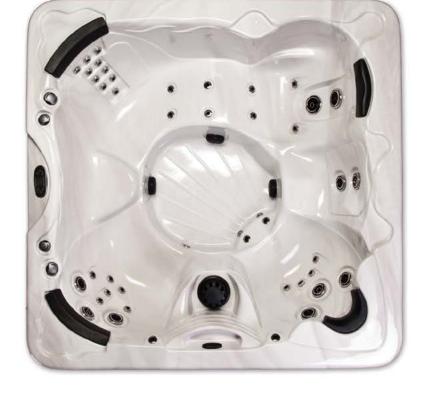

Mira has engineered Ergonomically Designed seating to enhance your comfort. By strategically positioning jets to focus power on trigger points, our spas offer comfort, style and optimized hydrotherapuetic health benefits.

# DESIGN & COMFORT OPTIONS

- •LED Backlit Topsides
- •LED Backlit Jets
- •LED Waterfall
- LED Diverter
- •LED Spa Lights
- •LED Perimeter Lighting
- •LED Cupholders
- •Two Tone Stainless Steel Jets
- •Ozonator System
- •Strategic Jet Configurations
- Jetted Foot Dome
- Watershow Features
- •Ergonomic Seats
- •Spacious Footwell
- Steps

**M 510** 82" x 59" x 32" 1 Pump • 19 Jets

**M 500**72" x 66" x 31"
1 Pump • 18 Jets

M 200 73" x 73" x 56" x 33" 1 Pump • 22 Jets

M 300 82" x 59" x 32" 1 Pump • 29 Jets

M 600 NL 84" x 78" x 39" 1 Pump • 34 Jets