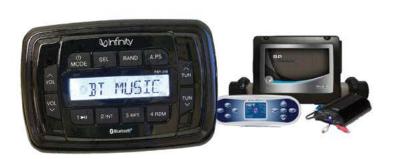

# LEGENDARY SOUND BUILT FOR THE GREATOUTDOORS

- Infinity Radio
- •Bluetooth Audio Amp
- •Ipod Compatible
- •Water Level Speakers
- Sub Woofers
- •6 Inch Outdoor Speakers