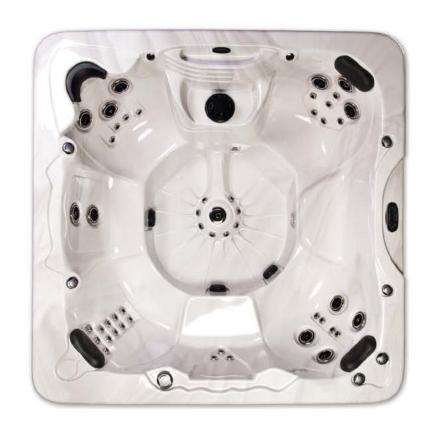

**M 510** 82" x 59" x 32" 1 Pump • 19 Jets

**M 500**72" x 66" x 31"
1 Pump • 18 Jets

M 200 73" x 73" x 56" x 33" 1 Pump • 22 Jets

M 300 82" x 59" x 32" 1 Pump • 29 Jets

M 600 NL 84" x 78" x 39" 1 Pump • 34 Jets

M 700 83" x 83" x 36" 2 Pumps • 46 Jets

M 600 84" x 78" x 39" 1 Pump • 35 Jets

M 700 NL 83" x 83" x 36" 2 Pumps • 46 Jets

M 800 90" x 90" x 37" 2 Pumps • 52 Jets

M 10500 83" x 66" x 33" 2 Pumps • 39 Jets

M 10000 91" x 91" x 37" 3 Pumps • 86 Jets