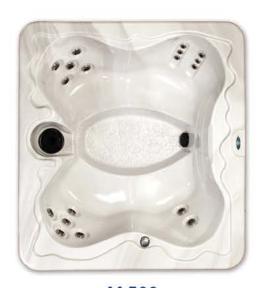

Mira has engineered Ergonomically Designed seating to enhance your comfort. By strategically positioning jets to focus power on trigger points, our spas offer comfort, style and optimized hydrotherapuetic health benefits.

### White Pearlescent

Designed to reflect light, our white pearlescent brings a subtle glow by day and an intense glow by night to help you bathe in the light.

**M 520** 79.5" x 79.5" x 34" 1 Pump • 18 Jets