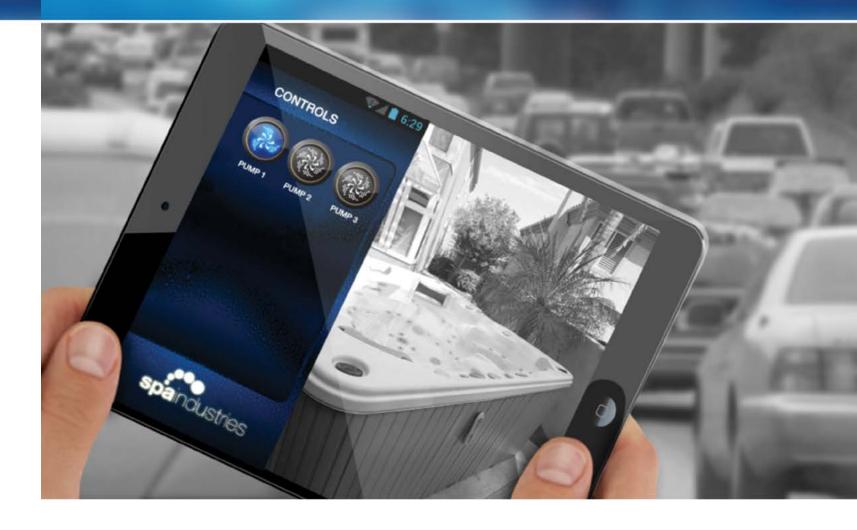

# CONTROL FOR YOUR SPA RIGHT AT YOUR FINGERTIPS

Control your spa from anywhere in the world with the Balboa Worldwide App (bwa™). Access the full interface controls for your hot tub on your Android™ or iPhone® device and ensure that your hot tub will be ready whenever you want to take a dip. Set the temperature, turn pumps on and off, and even set filtration cycles. All from the comfort of your smart device anywhere you have internet access.