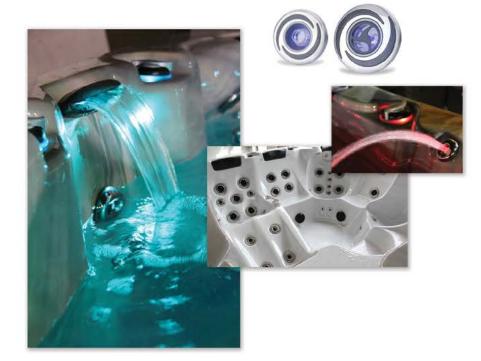

Mira Hot Tubs feature ergonomic seating and aesthetically pleasing designs, with a myriad of colors and options. These options include marine-grade Mira-Sound Systems with exclusive inside-outside speakers, stainless steel jets, Mira-Glo and LED surround lighting, Mira-Dream backlit jets, waterfalls and fountain jets. Every Mira Hot Tub features maintenance-free cabinetry with Mira-Shield Heat-Loc insulation, making your ownership experience worry free and complete.

# DESIGN & COMFORT OPTIONS

- •LED Backlit Topsides
- •LED Backlit Jets
- •LED Waterfall
- LED Diverter
- •LED Spa Lights
- •LED Perimeter Lighting
- •LED Cupholders
- •Two Tone Stainless Steel Jets
- •Ozonator System
- •Strategic Jet Configurations
- Jetted Foot Dome
- Watershow Features
- •Ergonomic Seats
- •Spacious Footwell
- Steps