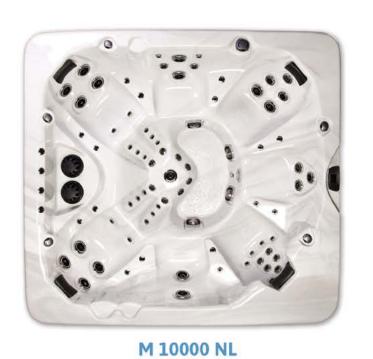

M 700 83" x 83" x 36" 2 Pumps • 46 Jets

M 600 84" x 78" x 39" 1 Pump • 35 Jets

M 700 NL 83" x 83" x 36" 2 Pumps • 46 Jets

M 800 90" x 90" x 37" 2 Pumps • 52 Jets

M 10500 83" x 66" x 33" 2 Pumps • 39 Jets

M 10000 91" x 91" x 37" 3 Pumps • 86 Jets