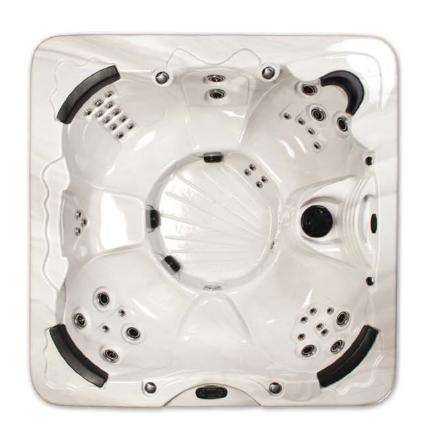

Mira has engineered Ergonomically Designed seating to enhance your comfort. By strategically positioning jets to focus power on trigger points, our spas offer comfort, style and optimized hydrotherapuetic health benefits.

# DESIGN & COMFORT OPTIONS

- •LED Backlit Topsides
- •LED Backlit Jets
- •LED Waterfall
- LED Diverter
- •LED Spa Lights
- •LED Perimeter Lighting
- •LED Cupholders
- •Two Tone Stainless Steel Jets
- •Ozonator System
- •Strategic Jet Configurations
- Jetted Foot Dome
- Watershow Features
- •Ergonomic Seats
- •Spacious Footwell
- Steps

**M 510** 82" x 59" x 32" 1 Pump • 19 Jets

**M 500**72" x 66" x 31"
1 Pump • 18 Jets

M 200 73" x 73" x 56" x 33" 1 Pump • 22 Jets

M 300 82" x 59" x 32" 1 Pump • 29 Jets

M 600 NL 84" x 78" x 39" 1 Pump • 34 Jets