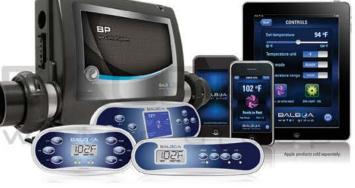

# CONTROL FOR YOUR SPA RIGHT AT YOUR FINGERTIPS

Control your spa from anywhere in the world with the Balboa Worldwide App (bwa™). Access the full interface controls for your hot tub on your Android™ or iPhone® device and ensure that your hot tub will be ready whenever you want to take a dip. Set the temperature, turn pumps on and off, and even set filtration cycles. All from the comfort of your smart device anywhere you have internet access.