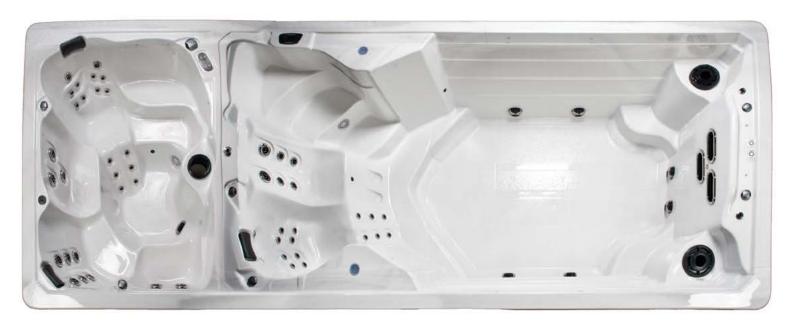

191" x 90" x 55" 4 Pumps • 29 Jets, 3 River Jets

M 19000 Divided

162" x 91" x 55" 4 Pumps • 24 Jets, 3 River Jets

Mira Hot Tubs would like to thank its industry leading partners in helping us to build top quality spas.