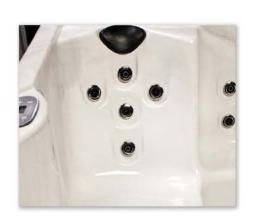

Mira has engineered Ergonomically Designed seating to enhance your comfort. By strategically positioning jets to focus power on trigger points, our spas offer comfort, style and optimized hydrotherapuetic health benefits.

# DESIGN & COMFORT OPTIONS

- •LED Backlit Topsides
- •LED Backlit Jets
- •LED Waterfall
- LED Diverter
- •LED Spa Lights
- •LED Perimeter Lighting
- •LED Cupholders
- •Two Tone Stainless Steel Jets
- •Ozonator System
- •Strategic Jet Configurations
- Jetted Foot Dome
- Watershow Features
- •Ergonomic Seats
- •Spacious Footwell
- Steps