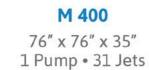

**M 510** 82" x 59" x 32" 1 Pump • 19 Jets

**M 500**72" x 66" x 31"
1 Pump • 18 Jets

M 200 73" x 73" x 56" x 33" 1 Pump • 22 Jets

M 300 82" x 59" x 32" 1 Pump • 29 Jets

M 600 NL 84" x 78" x 39" 1 Pump • 34 Jets