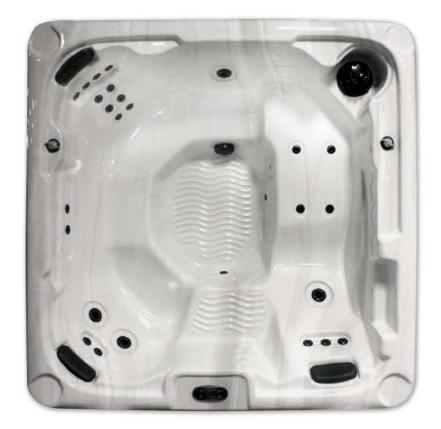

Mira has engineered Ergonomically Designed seating to enhance your comfort. By strategically positioning jets to focus power on trigger points, our spas offer comfort, style and optimized hydrotherapuetic health benefits.

**M 510** 82" x 59" x 32" 1 Pump • 19 Jets

**M 500**72" x 66" x 31"
1 Pump • 18 Jets

M 200 73" x 73" x 56" x 33" 1 Pump • 22 Jets

M 300 82" x 59" x 32" 1 Pump • 29 Jets

M 600 NL 84" x 78" x 39" 1 Pump • 34 Jets