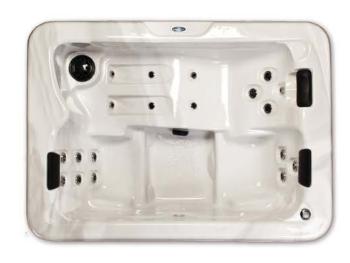

Mira has engineered Ergonomically Designed seating to enhance your comfort. By strategically positioning jets to focus power on trigger points, our spas offer comfort, style and optimized hydrotherapuetic health benefits.

# DESIGN & COMFORT OPTIONS

- •LED Backlit Topsides
- •LED Backlit Jets
- •LED Waterfall
- LED Diverter
- •LED Spa Lights
- •LED Perimeter Lighting
- •LED Cupholders
- •Two Tone Stainless Steel Jets
- •Ozonator System
- •Strategic Jet Configurations
- Jetted Foot Dome
- Watershow Features
- •Ergonomic Seats
- •Spacious Footwell
- Steps