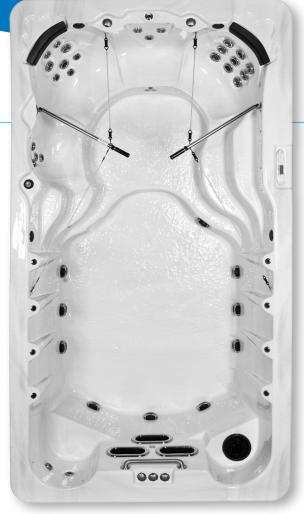

## **M14000 SWIM SPA**

Seating Capacity 4 Adults / 1 Swimmer Dimensions 169.5" x 90" x 55"

Water Capacity 1100 gallons

Weight 1525 lbs. Dry/ 12500 lbs. Filled

Spa Shell Acrylic

Water Feature 8 Water Squirters (LED Lighted)

Jets 26 Stainless Steel

3 River Jet

Lights 9 Multi Colored Led Lighted Jets

Energy Efficiency Full Foam Insulated
Control System Balboa 240v/ 50Amp

Heater 5500w/ 240v

Pump 1 5 HP Brake/ 2.5 HP Continuous

2 Speed

Pumps 2, 3, & 4 5 HP Brake/ 2.5 HP Continuous

1 Speed

Effective Filtration 100 sq. Ft. (Non-Bypass)

All pictures are for illustration purposes only, product specifications are subject to change with out notice