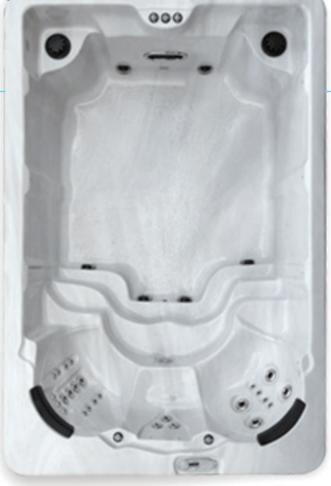

## **M12000 SWIM SPA**

Seating Capacity 9 Adults

Dimensions 139.5" x 91" x 55"

Water Capacity 950 gallons

Weight 1285 lbs. Dry/ 10200 lbs. Filled

Spa Shell Acrylic

Water Feature 6 Water Squirters Jets 26 Stainless Steel

1 River Jet

Lights 9 Multi Colored Led Lighted Jets

Energy Efficiency Full Foam Insulated Control System Balboa 240v/ 50Amp

Heater 5500w/ 240v

Pump 1 5 HP Brake/ 2.5 HP Continuous

2 Speed

Pump 2 5 HP Brake/ 2.5 HP Continuous

1 Speed

Effective Filtration 100 sq. Ft. (Non-Bypass)

All pictures are for illustration purposes only, product specifications are subject to change with out notice.