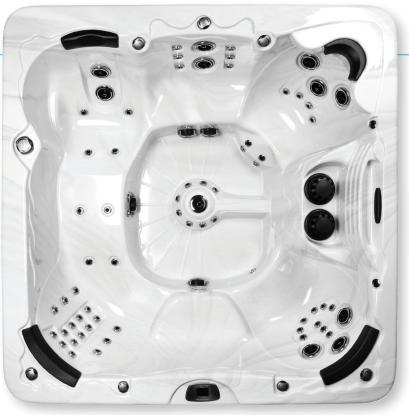

## **M9000**

Seating Capacity Dimensions Water Capacity Weight Spa Shell Water Feature Jets Lights Control System Heater Pump 1 Pumps 2

5-6 Adults 90" x 90" x 37" 475 gallons 800 lbs. Dry/ 5875 lbs. Filled Acrylic Included (LED) 88 Stainless Steel 9 Multi Led Color Lights Energy Efficiency Full Foam Insulated Balboa 240v / 50Amp 5500w/ 240v 5 HP Brake/ 2.5 HP Continuous 2 Speed 5 HP Brake/ 2.5 HP Continuous 1 Speed Effective Filtration 100 sq. Ft. (Non-Bypass)

 $(\mathbf{\Phi})$ 

All pictures are for illustration purposes only, product specifications are subject to change with out notice.