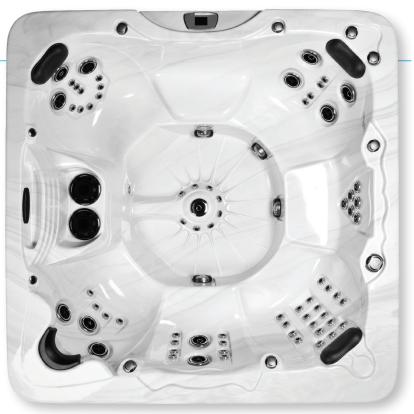

## **M9000NL**

Seating Capacity Dimensions Water Capacity Weight Spa Shell Water Feature Jets Lights Control System Heater Pump 1 Pump 2

6-7 Adults 90" x 90" x 37" 475 gallons 800 lbs. Dry/ 5875 lbs. Filled Acrylic Included (LED) 88 Stainless Steel 9 Multi Led Color Lights Energy Efficiency Full Foam Insulated Balboa 240v / 50Amp 5500w/ 240v 5 HP Brake/ 2.5 HP Continuous 2 Speed 5 HP Brake/ 2.5 HP Continuous 1 Speed Effective Filtration 100 sq. Ft. (Non-Bypass)

All pictures are for illustration purposes only, product specifications are subject to change with out notice.

5/27/14 10:01 AM