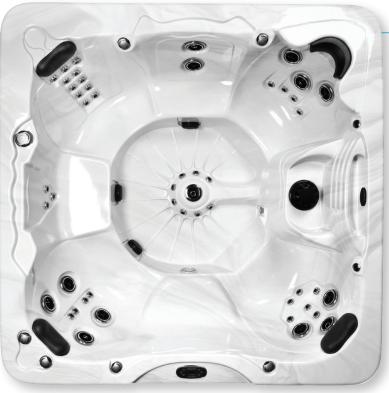

### **M800NL** Seating Capacity Dimensions Water Capacity Weight Spa Shell Water Feature Jets Lights Control System Heater Pump 1 Pump 2

6-7 Adults 90" x 90" x 37" 475 gallons 800 lbs. Dry/ 5875 lbs. Filled Acrylic Included 62 Stainless Steel 9 Multi Led Color Lights Energy Efficiency Full Foam Insulated Balboa 240v/ 50Amp 5500w/ 240v 5 HP Brake/ 2.5 HP Continuous 2 Speed 5 HP Brake/ 2.5 HP Continuous 1 Speed Effective Filtration 50 sq. Ft. (Non-Bypass)

All pictures are for illustration purposes only, product specifications are subject to change with out notice