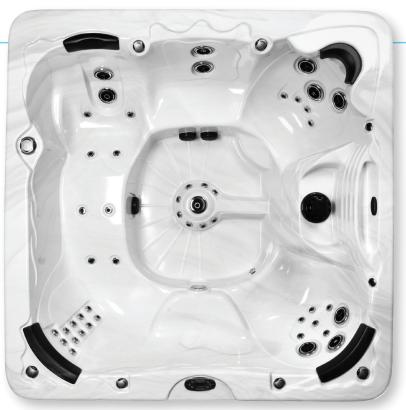

# **M800**

Seating Capacity Dimensions Water Capacity Weight Spa Shell Water Feature Jets Lights Control System Heater Pump 1 Pump 2

5-6 Adults 90" x 90" x 37" 475 gallons 800 lbs. Dry/ 5875 lbs. Filled Acrylic Included 57 Stainless Steel 9 Multi Led Color Lights Energy Efficiency Full Foam Insulated Balboa 240v/ 50Amp 5500w/ 240v 5 HP Brake/ 2.5 HP Continuous 2 Speed 5 HP Brake/ 2.5 HP Continuous 1 Speed Effective Filtration 50 sq. Ft. (Non-Bypass)

All pictures are for illustration purposes only, product specifications are subject to change with out notice.