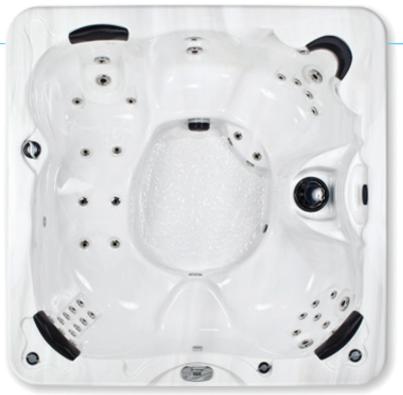

## M700

**Seating Capacity** 

**Dimensions** 

Water Capacity

Weight

Spa Shell

Water Feature

Lights

Jets

Control System

Heater Pump 1

Pump 2

5-6 Adults

84" x 84" x 36.5"

425 gallons

725 lbs. Dry/ 4675 lbs. Filled

Acrylic

Included

9 Multi Led Color Lights

47 Stainless Steel

Energy Efficiency Full Foam Insulated

Balboa 240v/50Amp

5500w/ 240v

5 HP Brake

2.5 HP Continuous 2 Speed

5 HP Brake

2.5 HP Continuous 1 Speed

Effective Filtration 35 sq. Ft. (Non-Bypass)

All pictures are for illustration purposes only, product specifications are subject to change with out notice