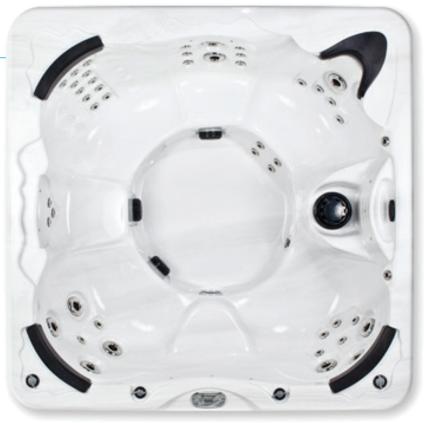

## M700NL

Seating Capacity 5-6 Adults

**Dimensions** 84" x 84" x 36.5"

Water Capacity

Weight

725 lbs. Dry/

425 gallons

4675 lbs. Filled Acrylic

Spa Shell

Water Feature Included

Jets

48 Stainless Steel

Lights

9 Multi Led Color Lights

Energy Efficiency Full Foam Insulated

Control System

Balboa 240v/50Amp

Heater

5500w/ 240v

Pump 1

5 HP Brake/ 2.5 HP Continuous

2 Speed

Pump 2

5 HP Brake/ 2.5 HP Continuous

1 Speed

Effective Filtration 35 sq. Ft. (Non-Bypass)

All pictures are for illustration purposes only, product specifications are subject to change with out notice.