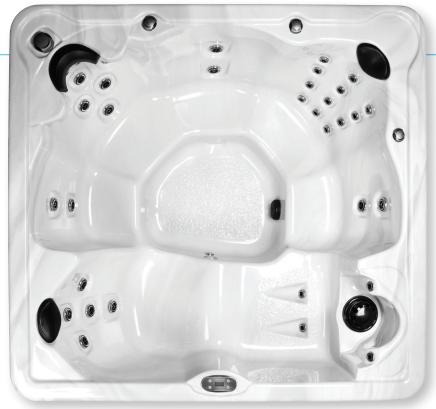

All pictures are for illustration purposes only, product specifications are subject to change with out notice.

**Seating Capacity** 

**Dimensions** Water Capacity

Weight

Spa Shell

Jets

Water Feature

Energy Efficiency

Control System

Heater

Pump 1

5-6 Adults

84" x 78" x 36.5"

350 gallons

700lbs. Drv/

4515 lbs. Filled

Acrylic

32 Stainless Steel

Included

Full Foam Insulated

Balboa 240v/50Amp

5500w/ 240v

5 HP Brake/ 2.5 HP

Continuous 2 Speed

Effective Filtration 35 sq. Ft. (Non-Bypass)

All pictures are for illustration purposes only, product specifications are subject to change with out notice.

5/27/14 9:56 AM