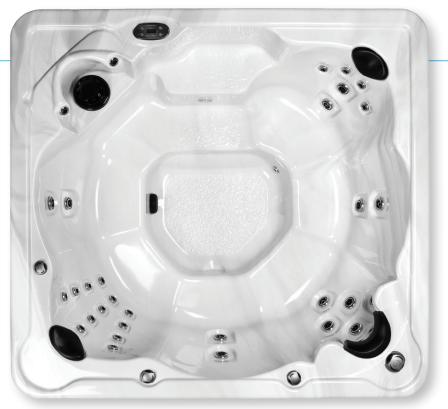

## M600NL

**Seating Capacity** 

**Dimensions** Water Capacity

Weight

Spa Shell

Jets

Water Feature Energy Efficiency

Control System

Heater

Pump 1

5-6 Adults

84" x 78" x 36.5"

350 gallons

700lbs. Drv/

4515 lbs. Filled

Acrylic

32 Stainless Steel

Included

Full Foam Insulated

Balboa 240v/ 50Amp

5500w/ 240v

5 HP Brake/ 2.5 HP

Continuous 2 Speed

Effective Filtration 35 sq. Ft. (Non-Bypass)

All pictures are for illustration purposes only, product specifications are subject to change with out notice.

**Seating Capacity** 

**Dimensions** Water Capacity

Weight

Spa Shell

Jets

Water Feature

Energy Efficiency