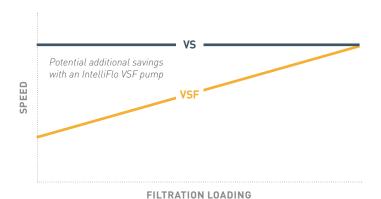

#### ENERGY SAVINGS WITH FLOW CONTROL

Traditional variable speed pumps are set to run faster than needed early in the filtration cycle to compensate for flow reduction later as debris accumulates in the filter. The IntelliFlo VSF pump adjusts flow throughout the cycle to minimize energy use.

#### Variable Speed:

RPM set high to maintain minimum flow

#### Variable Speed and Flow:

Increases speed as needed to maintain preset flow