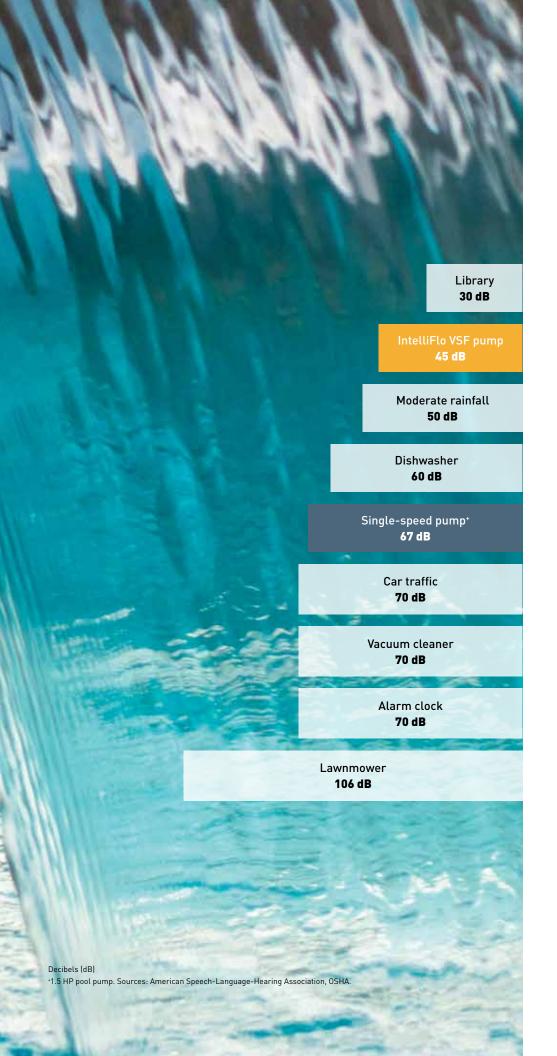

#### The quietest pump on the planet

When operating at low speed, it's so quiet you might not even know it's operating.