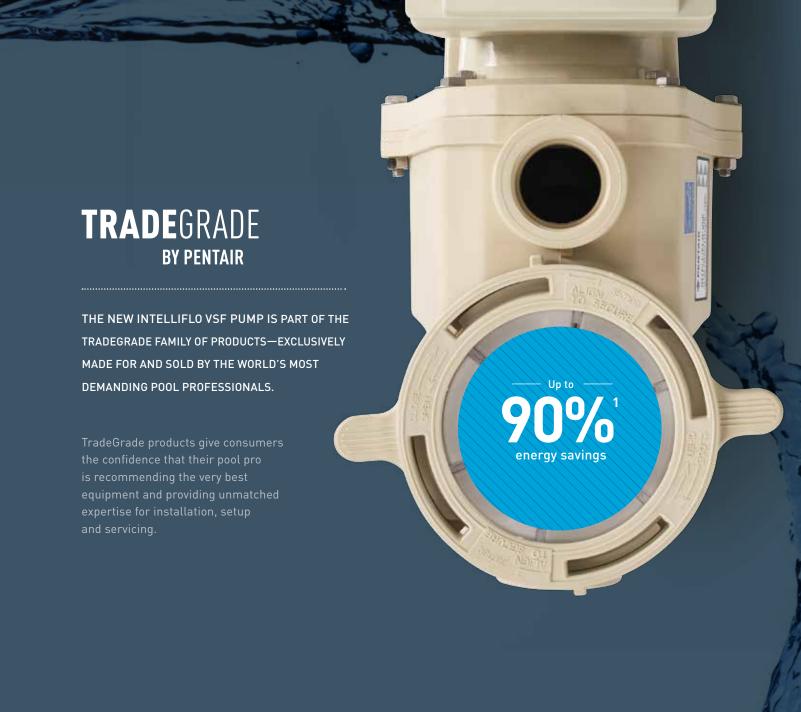

#### Up to 90%¹ energy savings

Since the IntelliFlo VSF pump is ultra energy efficient, you can experience increased energy savings, up to 90%, when compared to conventional single- or two-speed pumps.

Savings based on variable speed pump compared to a single-speed pump running 12 hours per day at an average of \$0.16 per kWh in a 20,000 gallon pool. Actual savings may vary based on local utility rates, pool size, pump run time, pump horsepower, pump rpm, plumbing size and length, pump model, service factor and other hydraulic factors.