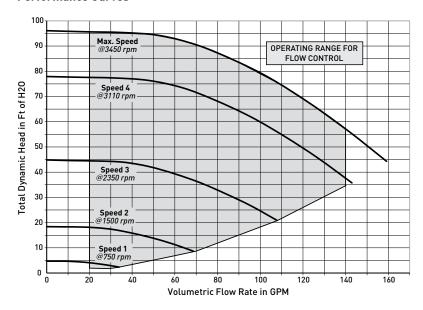

energy savings up to 90%. IntelliFlo pumps are installed in more pools worldwide and have saved more money than any other variable speed pump family.



#### Set it and forget it

IntelliFlo VSF pump maintains its set flow rate by responding to changing conditions. It's like cruise control for your pump.



#### The quietest pump on the planet

When operating at low speed, it's so quiet you might not even know it's operating.



#### Automation compatible

Pair with the EasyTouch® or IntelliTouch® Automation Systems with ScreenLogic2® Interface and you can control your pool functions from across the yard or around the globe.

### INTELLIFLO® VSF VARIABLE SPEED AND FLOW PUMP

PRECISE FLOW CONTROL FOR THE HIGHEST ENERGY SAVINGS AND ULTIMATE SYSTEM PERFORMANCE.

#### **Performance Curves**





#### AN ECO SELECT® BRAND PRODUCT

The IntelliFlo VSF pump has earned the Eco Select brand distinction from Pentair for its efficiency and environmentally friendly performance.



The ENERGY STAR® Certified IntelliFlo VSF pump from Pentair meets strict energy-efficiency criteria set by the U.S. Environmental Protection Agency and the U.S. Department of Energy. This pump saves money, reduces energy use and protects





1620 HAWKINS AVE, SANFORD, NC 27330 800.831.7133 WWW.PENTAIRPOOL.COM

All Pentair trademarks and logos are owned by Pentair or one of its global affiliates. IntelliFlo®, EasyTouch®, IntelliTouch®, ScreenLogic2® and Eco Select® are registered trademarks of Pentair Water Pool and Spa, Inc. and/or its affiliated companies in the United States and/or other countries. Because