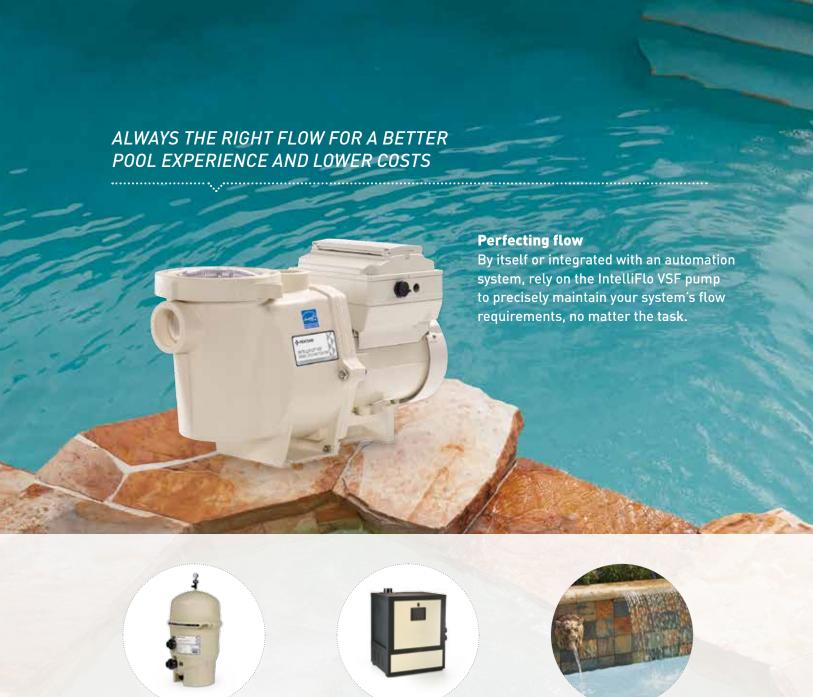

## All around the pool, precision pays.

#### Adjusts to your pool's unique needs

Every pool design is different, and conditions change, such as when filters accumulate debris over time. Other variable speed pumps require guesswork to set, and they don't adjust for flow changes. But, the IntelliFlo® VSF Pump does and always delivers just the right flow.

#### Sparkling clean water Always the right flow to maintain daily water turnover for optimum filtration.

More efficient heating Always the right flow for maximum heater efficiency.

**Visual perfection** Always the right flow so laminars, waterfalls and negative edges look their best.