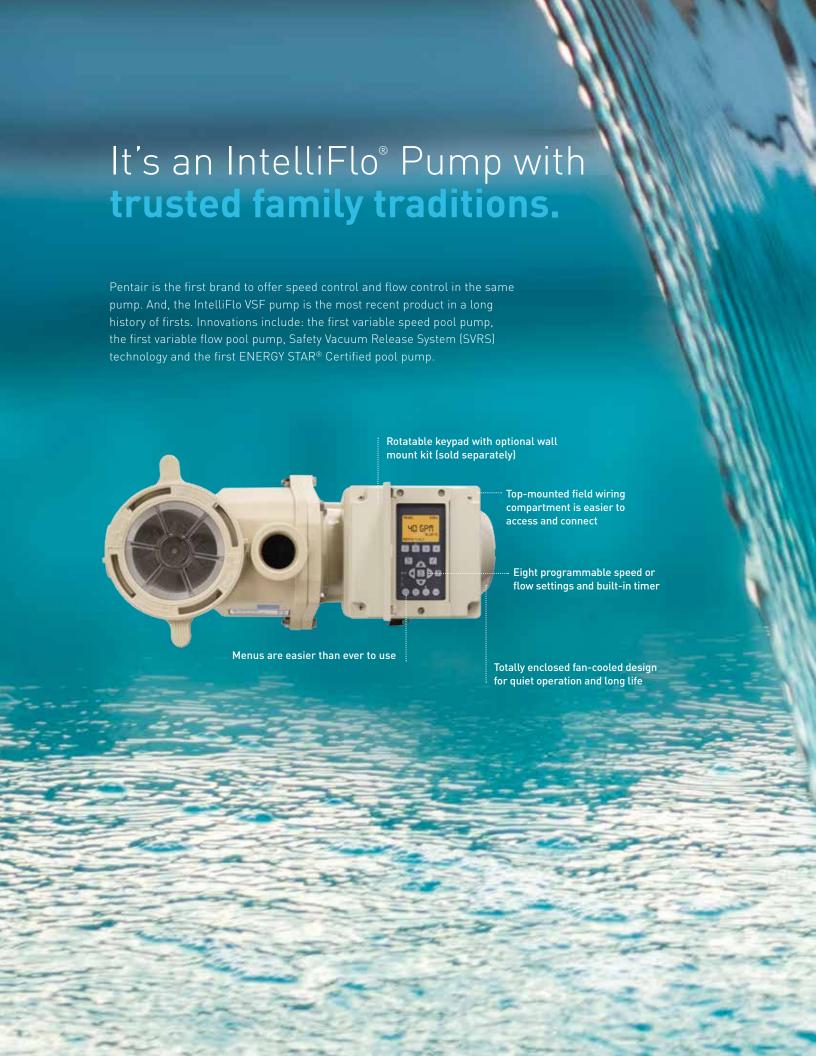

### INTELLIFLO® VSF VARIABLE SPEED AND FLOW PUMP

PRECISE FLOW CONTROL FOR THE HIGHEST ENERGY SAVINGS AND ULTIMATE SYSTEM PERFORMANCE.

## Responds to changing conditions

The IntelliFlo® VSF Pump is the first to adjust to changes in flow conditions to maintain its preprogrammed flow rate to run optimally throughout the entire filtration cycle. It's like having cruise control for your pump.

#### Set it and forget it

Just set the desired flow rate and the IntelliFlo VSF pump will adjust as needed to maintain it. It's that simple. There's no more guesswork. Kick back and enjoy your pool while the IntelliFlo VSF pump supplies the precisely set flow for peak equipment performance.

#### Set it and forget it

IntelliFlo VSF pump maintains its set flow rate by responding to changing conditions. It's like cruise control for your pump.

#### Automation compatible

Pair with the EasyTouch® or IntelliTouch® Automation Systems with ScreenLogic2® Interface and you can control your pool functions from across the yard or around the globe.