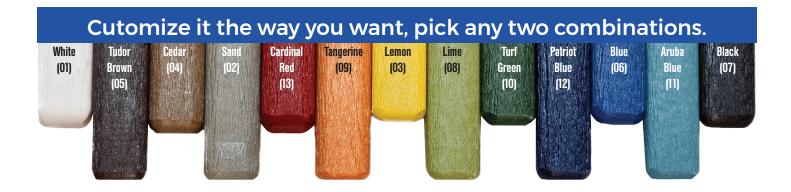

## **The Kaleidoscope Effect**

Carolina Casual already offers hundreds of furniture options, but sometimes that's not enough to let your personality out. Our two tone color combinations are just what you are looking for. Get creative and choose two colors from our 13 color options and let us customize your furniture. Simply pick your top and bottom color choices. Choose your favorite team colors, show your school pride, the possibilites are endless.