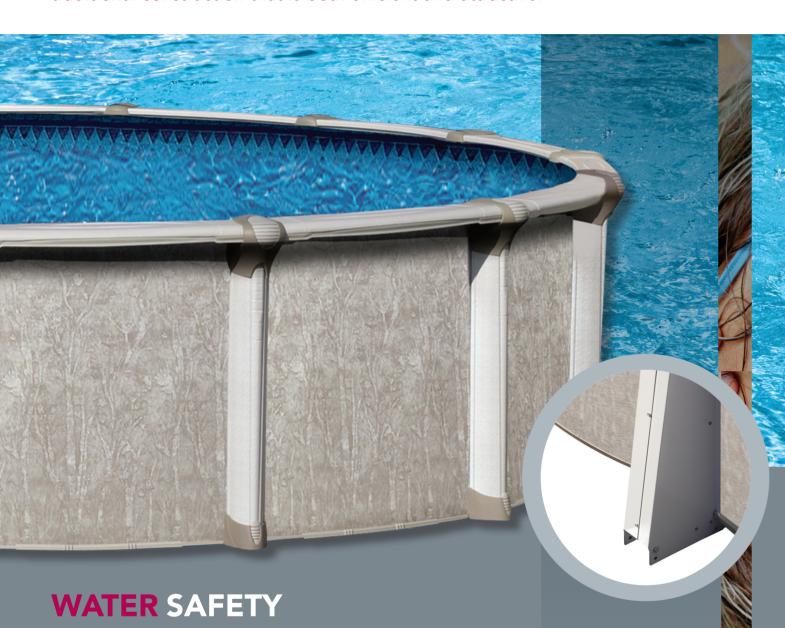

## **Creativity fueled by technology**

- 10" injection molded Top Ledges
- 9" Printed Damask Uprights
- Two piece injection molded resin ledge covers
- Stainless steel hardware
- Aluminum stabilizer and bottom rail

The top ledge is injected with pressurized nitrogen gas creating internal structural channels which reinforce stress prone areas.

In our quest to offering the best possible products, we have concluded that Gas Assist Injection Molding is the process that best matches the application.

The Gas Assist injection offers vertical rib structure for maximum vertical load support and the horizontal rib structure for twist prevention.

**Attractive Taupe Color** 

Bloom Wall Pattern