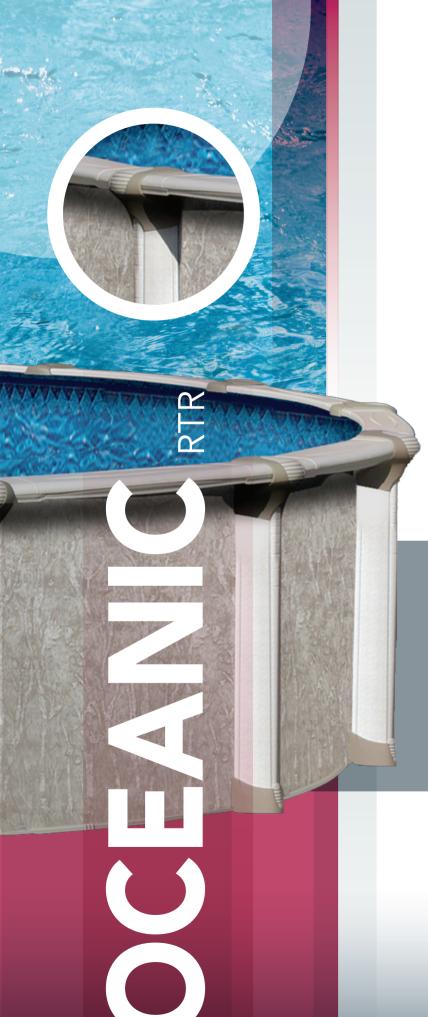

The Oceanic RTR's oval pool system is available with the Yardmore Buttress free Oval system. This streamlined system was designed to use less space in your backyard. A structurally simplified design with the superior strength and durability of our traditional construction that is both efficient and attractive.

Yardmore Buttress Free Support System on Ovals