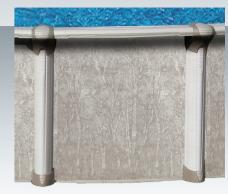

## **Creativity fueled by technology**

- 10" injection molded Top Ledges
- 9" Printed Damask Uprights
- Two piece injection molded resin ledge covers
- Stainless steel hardware
- Aluminum stabilizer and bottom rail

The Gas Assist injection offers vertical rib structure for maximum vertical load support and the horizontal rib structure for twist prevention.

**Attractive Taupe Color** 

Bloom Wall Pattern